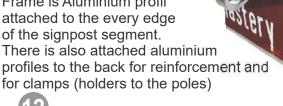

With Aluminium frame

Aluminium frame 35mm wide reinforce aluminium signpost all around its edges.

Frame is Aluminium profil attached to the every edge of the signpost segment. There is also attached aluminium