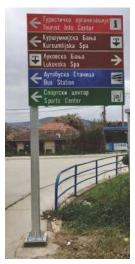

### tourist signs

Кувеж**а**ин Kuveżdin

Врањаш Угапјаš 13

Петковица 7 Petkovica

Шишатовац 5 Šišatovac

Tourist direction sign on cantilever

Tourist direction sign on lattice pole

Tourist direction sign on decorative pole

Signs are made of Aluminium profile mounted with Strap clamp

Tourist large signs

Two Tourist large signs on the same poles