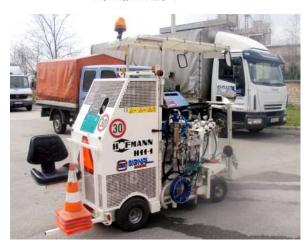

#### Measurement of material thickness

Hofmann H25-4

Hofmann H18 - 1 UNIVERSAL

Hofmann H11-1

Hand machine for cold plastick