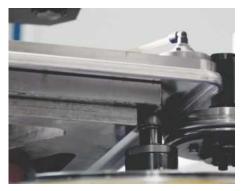

# traffic signs with bent edges

By using high quality Aluminium and galvanized sheets and modern technology for bending edges, we have rigid base plate for traffic sign

Bending edges is done around the whole sign base plate, without cease

This way we can produce sign base plate all dimension between 250mm and 1300mm. Back side of sign base plate can be painted with desired RAL color

galvanised steel clamp - natural color

GSC-C

galvanised steel clamp - gray color

galvanized steel clamp riveted to the back of the traffic sign

aluminium profile riveted to the back of the traffic sign

**ALC** 

Aluminium profile clamp

**MPS** 

Second part of the clamp

Second part of the clamp for traffic signs, same for both type of the riveted part of clamp

Strap clamp, can be used for variable dimension of pole

Clamp for signboard and traffic panel

With use of this type of clamps it is enabled to mount two signs, back to back, on the same pole.