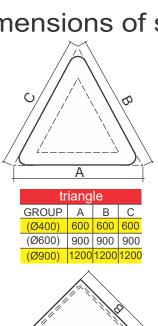

# dimensions of signs

| 1      |     |     |   |  |
|--------|-----|-----|---|--|
| square |     |     |   |  |
| GROUP  | Α   | В   | С |  |
| (Ø400) | 400 | 400 |   |  |
| (Ø600) | 600 | 600 |   |  |
| (Ø900) | 900 | 900 |   |  |

| square (III-63) |     |     |  |  |
|-----------------|-----|-----|--|--|
|                 | Α   | В   |  |  |
|                 | 500 | 500 |  |  |
|                 | 750 | 750 |  |  |

| circle |     |  |
|--------|-----|--|
| GROUP  | ØΑ  |  |
| (Ø400) | 400 |  |
| (Ø600) | 600 |  |
| (Ø900) | 900 |  |

| rectangle<br>(supplemental plaques) |      |               |  |  |
|-------------------------------------|------|---------------|--|--|
| GROUP                               | Α    | В             |  |  |
| (Ø400)                              | 400  | 120, 150, 250 |  |  |
| (Ø600)                              | 600  | 150, 250, 300 |  |  |
| (Ø900)                              | 900  | 250, 350, 450 |  |  |
| (Ø900)<br>(for triangles)           | 1200 | 300, 500      |  |  |