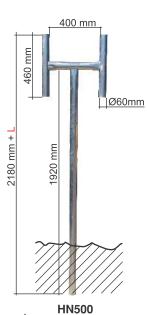

## traffic sign supports

Steel tube frames for traffic signs

Steel base for trmporary sign installation base dim.: 200x200mm, height: 500mm

Three-pillar lattice pole

lattice pole

# traffic sign supports

7550 mm + W 2550 mm + W 260mm | Ø60mm | Ø60mm

'H' support for sign (see page 24)

'H' support for more than one sign

"L" depends of terrain