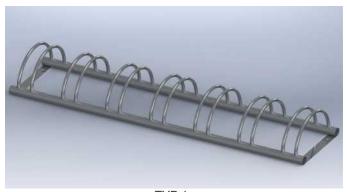

equipment



LED pavament markers









IX-8
Plastic antiglare panels

Use to protect driver from the flash of lights from cars going in the opposite direction Available with height: 60cm, 90cm, 120cm





### traffic and street furniture







VII-11 Pedestrian protect fence





Ø60 1000 300



IX-7.2.a Belo crveni stubić za postavljanje na asfalt

IX-7.1 Žuto crni stubić za postavljanje ukopavanjem



IX-7.2 Belo crveni stubić za postavljanje ukopavanjem









Flexible plastic pole, height: 750mm











Car park border



#### traffic and street furniture





Bus waiting shelter



Since we are equiped with cutting edge tools for metal work, street furniture can be produced based on customer design. Made to be strong and durable

Bicycle holders



Street furniture - bench



TYP 1



TYP 2



TYP 3





#### mobile barrier



VII-12 Crowd control barrier Dim.: 2500x1100mm weight: 24 kg







VII-7
Stretchable barrier



max width: 4000mm min. width: 360mm height: 1010mm weight: 17,5kg





VII-8
Stretchable manhole barrier
max width: 1500x1500mm, height: 1010mm, weight: 20 kg



Steel manhole barrier max width: 1200x1200mm, height: 1000mm, weight: 44 kg



VII-10 Aluminium manhole barrier

Dim.: width: 1200mm lenght: 1200mm height: 1000mm weight: 25 kg



# light signals for construction site

Type S.P. 2002 movable signal comprising of two movable battery boxes, a combined signal lantern (d-300 red light and d-210 amber and green lights), lantern support and electronic control unit.

Installation and uninstallation as well as transport and maintenance are