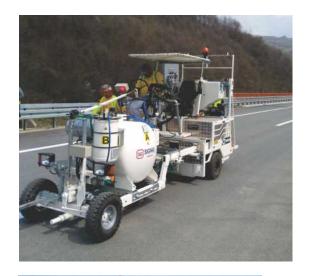

#### Reflectometer

Devices for internal quality control of road markings.

We are in posession of reflectometer EASYLUX and use it to check reflection on marked places.

We are also in posession of device for measurement of thickness of applied material on the asphalt - ZEHNTNER ZMM 5000

#### Measurement of material thickness

Hofmann H25-4

Hofmann H18 - 1 UNIVERSAL

Hofmann H11-1

Hand machine for cold plastick

### road marking

Used material in process of road marking is aquaired from largest companies in this business.

Along with classic paint for road marking we also use 3M Stamark stripes and plastic materials (cold plastic and thermoplastic multicolor signs).