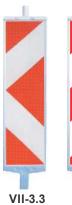

### ■ traffic eq ipment

Steel tube frames for installation on city streets

VII-3

VII-3.4

PVC obstruction marker dimension 250x1000

MP4 Steel frame for rubber base for temporary signalisation

Movable base made of recycled rubber

Plastic road split indicator filled with sand

Right Chevron (pass it by the right side)

Chevron table

A | B 600 900

VIII-5.1 Chevron table A | B 300 1000