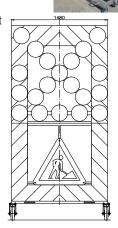

## warning signal board

#### VII-8 - warning signal board

Road construction warning signal table is ment to transport on construction site on the truck (can't be towed to site)

There is small wheels for ease positioning.

Warning lights are powered from installed battery. Installed battery can be charged on power grid via internal charger.