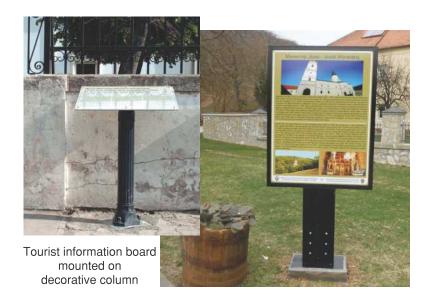

### tourist signs

Кувеж**а**ин Kuveżdin

Врањаш Угапјаš 13

Петковица 7 Petkovica

Шишатовац 5 Šišatovac

Tourist direction sign on cantilever

Tourist direction sign on lattice pole

Tourist direction sign on decorative pole

Signs are made of Aluminium profile mounted with Strap clamp

Tourist large signs

Two Tourist large signs on the same poles

### tourist signs

Information boards are manufactured, as required, out of a combination of materials including Al profiles, Al sheets, steel pipes, klirit (acrylic glass). Information boards may contain illuminated elements in case of a power supply source in the vicinity.