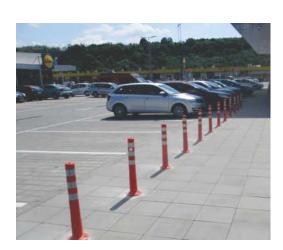

### traffic and street furniture

VII-11 Pedestrian protect fence

Ø60 1000 300

IX-7.2.a Belo crveni stubić za postavljanje na asfalt

IX-7.1 Žuto crni stubić za postavljanje ukopavanjem

IX-7.2 Belo crveni stubić za postavljanje ukopavanjem

Flexible plastic pole, height: 750mm

Car park border