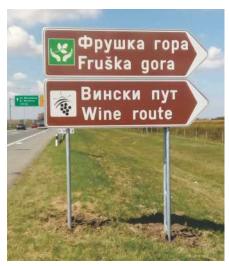

### tourist signs

Кувеж**а**ин Kuveżdin

Врањаш Угапјаš 13

Петковица 7 Petkovica

Шишатовац 5 Šišatovac

Tourist direction sign on cantilever

Tourist direction sign on lattice pole

Tourist direction sign on decorative pole

Signs are made of Aluminium profile mounted with Strap clamp

Tourist large signs

Two Tourist large signs on the same poles