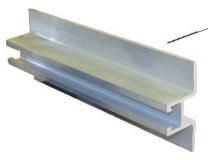

galvanized steel clamp riveted to the back of the traffic sign

aluminium profile riveted to the back of the traffic sign

**ALC** 

Aluminium profile clamp

**MPS** 

Second part of the clamp

Second part of the clamp for traffic signs, same for both type of the riveted part of clamp