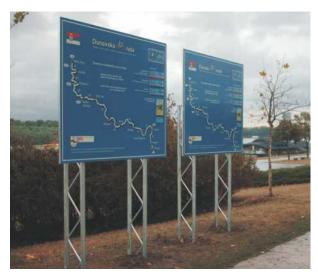

### tourist signs

Кувеж**а**ин Kuveżdin

Врањаш Угапјаš 13

Петковица 7 Petkovica

Шишатовац 5 Šišatovac

Tourist direction sign on cantilever

Tourist direction sign on lattice pole

Tourist direction sign on decorative pole

Signs are made of Aluminium profile mounted with Strap clamp

Tourist large signs

Two Tourist large signs on the same poles