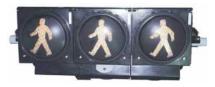

# light signals

Solar panels provide constant power supply where public power network is inaccessible

LAT-3P Signal head assembly with three d-300mm signal heads, alternate light

Pedestrian crossing signal with lantern and three illuminated running pedestrian figures powered by solar panels