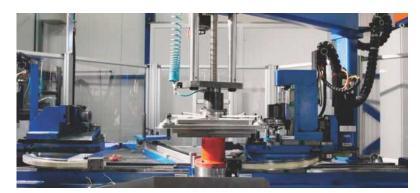

### metal processing

#### Laser cutter for plate material

Worktable dimension: 4000x2000mm

laser power: 12 KW

Suitable to cut: steel, aluminium, non-ferrous metal

Maximum steel tickness: 35mm Automatic table exchange.

#### Laser cutter for tubes

Max tube lenght: 6000mm Max tube diameter: 250mm Laser power: 3000W

CNC laser for tube cutting, or cutting custom holes on tubes. Can cut round and rectangular tubes

#### CNC for tube bending

Maximum tube lenght: 6000mm Can bent tubes up to 3/4"

Machine for tube bending. Max tube diameter: 3/4" - 2.5"

Lathe

#### Sheet metal bending press

Maximum bending width: 3m
Maximum steel sheet thickness: 4mm

Hidraulic press - 100t

Maximum pressure: 100 tons Single column press with sufficient power for various tasks such as; punching holes, bending, cutting...

Hidraulic press for cutting metal sheet plates

Maximum cut width: 2,5m

Maximum metal sheet thicknes: 4mm steel