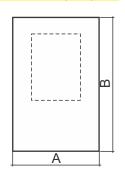

# dimensions of signs

| 1      |     |     |   |  |
|--------|-----|-----|---|--|
| square |     |     |   |  |
| GROUP  | Α   | В   | С |  |
| (Ø400) | 400 | 400 |   |  |
| (Ø600) | 600 | 600 |   |  |
| (Ø900) | 900 | 900 |   |  |

| square (III-63) |     |     |  |  |
|-----------------|-----|-----|--|--|
|                 | Α   | В   |  |  |
|                 | 500 | 500 |  |  |
|                 | 750 | 750 |  |  |

| circle |     |  |
|--------|-----|--|
| GROUP  | ØΑ  |  |
| (Ø400) | 400 |  |
| (Ø600) | 600 |  |
| (Ø900) | 900 |  |

| rectangle<br>(supplemental plaques) |      |               |  |  |
|-------------------------------------|------|---------------|--|--|
| GROUP                               | Α    | В             |  |  |
| (Ø400)                              | 400  | 120, 150, 250 |  |  |
| (Ø600)                              | 600  | 150, 250, 300 |  |  |
| (Ø900)                              | 900  | 250, 350, 450 |  |  |
| (Ø900)<br>(for triangles)           | 1200 | 300, 500      |  |  |

| octagon |     |     |  |
|---------|-----|-----|--|
| GROUP   | Α   | В   |  |
| (Ø600)  | 600 | 600 |  |
| (Ø900)  | 900 | 900 |  |
|         |     | ,   |  |

300 1000

| rectangle (III-2.1) |      |     |  |
|---------------------|------|-----|--|
|                     | Α    | В   |  |
|                     | 1000 | 350 |  |
|                     |      |     |  |

| (ba | rectangle (barriers & obsacles) |      |  |
|-----|---------------------------------|------|--|
|     | Α                               | В    |  |
|     | 250                             | 1000 |  |
|     | 300                             | 1200 |  |

| rectangle |     |      |  |
|-----------|-----|------|--|
| GROUP     | Α   | В    |  |
| (Ø400)    | 400 | 600  |  |
| (Ø600)    | 600 | 900  |  |
| (Ø900)    | 900 | 1350 |  |

| diection signs        |     |  |
|-----------------------|-----|--|
| A                     | В   |  |
| 1000, 1300, 1600,1900 | 350 |  |
| 1000, 1300, 1600,1900 | 450 |  |
| 1300, 1600,1900       | 550 |  |
| 1600,1900             | 650 |  |