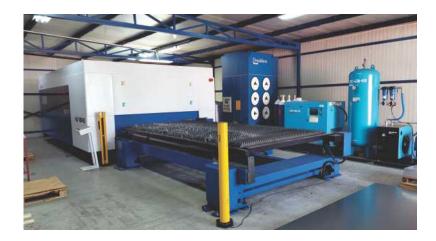

### metal processing

#### Laser cutter for plate material

Worktable dimension: 4000x2000mm

laser power: 12 KW

Suitable to cut: steel, aluminium, non-ferrous metal

Maximum steel tickness: 35mm Automatic table exchange.