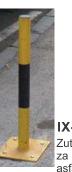

### traffic and street furniture

VII-11 Pedestrian protect fence

Ø60 1000 300

IX-7.2.a Belo crveni stubić za postavljanje na asfalt

IX-7.1 Žuto crni stubić za postavljanje ukopavanjem

IX-7.2 Belo crveni stubić za postavljanje ukopavanjem