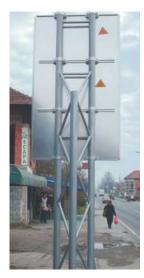

### traffic panels |

Production and installation of large traffic panels

With bended edges

Rigidness of this type of large traffic signs is achieved by bending their edges and by installation of the aluminium profiles on their back. Large signboards are made of segments connected togheter on the pillars

With Aluminium frame

Aluminium frame 35mm wide reinforce aluminium signpost all around its edges.

Frame is Aluminium profil attached to the every edge of the signpost segment. There is also attached aluminium