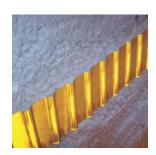

# types of sheetings

class I - reflective sheet, 7 - year guarantee, minimum retroreflection 50 cd/lux/m<sup>2</sup>

class I

3M Advanced 3M Advanced Engenering Grade - AEG Engenering Grade - AEGP

class I Avery Dennison T-2500 Prismatic

class II - reflective sheet, 10 - year guarantee, minimum retroreflection 180 cd/lux/m<sup>2</sup>

class II 3M High Intensity Prismatic - HIP

class II Avery Denison T-6500

3M Science. Applied to Life.™

3M High Intensity Prismatic - HIP

AVERY DENNISON Avery Dennison High Intensity Microprismatic

klass III

III class(a)

III class(b)

klass III

III class - reflective sheet, 12 - year guarantee, minimum retroreflection 300 cd/lux/m<sup>2</sup>

III class(a) - fluorescent, yellow-green sheeting with class 3 characteristics, specially made for school areas, pedestrians and cyclists

III calss(b) - fluorescent, yellow sheeting with class 3 characteristics highly visible, applied for marking high danger reaches ('black spots')

Maximum Visual Performane