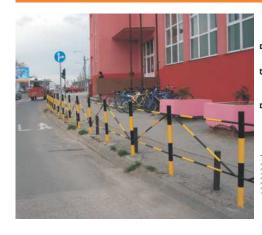

### traffic and street furniture

VII-11 Pedestrian protect fence

Ø60 1000 300

IX-7.2.a Belo crveni stubić za postavljanje na asfalt

IX-7.1 Žuto crni stubić za postavljanje ukopavanjem

IX-7.2 Belo crveni stubić za postavljanje ukopavanjem

Flexible plastic pole, height: 750mm

Car park border