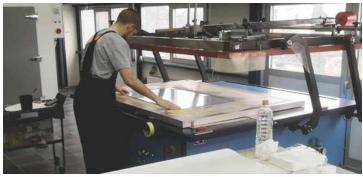

### print technology

We own equipment for control the amount of reflection, to be sure in quality of used material in traffic sign production and to meet values demanded by the standards.

Digital print is done on large printers designed and produced by World largest companies for reflective sheeting production. This way quality of printed application is guaranteed.

UV LED large roll to roll printer (3m max. print width) provided by **AVERY** is high production machine capable of printing on 2 roll of sheeting (1,23 m, standard width of reflective sheeting roll) in a same time. Print can be done on various material from commercial program: PVC sheeting, tarpaulin, Blue back paper, One Way Vision...

This UV printer is developed by **EFI** in cooperation with **3M**, largest producer of reflective sheeting. Unbeatable print quality same on reflective material as on other material for commercial graffic.