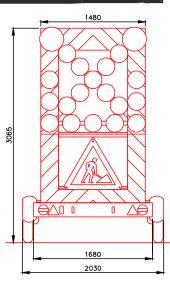

#### **SPECIFICATIONS**

▶Dimensions:

Ready for work (h. w. l.) 3065x2030x3740 mm (coupler installed) ili 3860mm (tow ring installed) Ready for transport (h. w. l.) 1730x2030x3740 mm (coupler installed) ili 3860 mm (tow ring installed) Usable trailer trunk: 1680x1390x340mm

►Weight: 420 kg
Axial load: 370 kg
Load to tow truck: 50 kg

- ▶ Power: battery 100 Ah (or 2 battery 55 Ah each, if trailer contain electric actuator) or can be powered via:
  - tow truck
  - power grid trailer have installed the following equipment:
     power grid plug, battery charger, power cable, charger switch.
- ▶ Trailer back can be open or closed by hand or by electric actuator "Linak"

Trailer are build in 2 variant: with a coupler, fixed trailer header and electric actuator - P-4000-S with towing ring, adjustable trailer header and electric actuator - P-4000-O

The mobile warning trailer is an efficient way of marking road works on roads and roadside area I and II category. It is a compound of blinking signals and reflecting area with signs and red and white barrier markers. Due to its mobility, the trailer is indispensable in protecting workers and equipment. It is a most efficient quality protection at execution of mobile works such as: placement of road markings, repair of damaged road surfaces, roadside mowing, traffic direction and providing safety of work.

►Weight: 370 kg Axial load: 330 kg Load to tow truck: 40 kg

- Power: battery 100 Ah (or 2 battery 55 Ah each, if trailer contain electric actuator) or can be powered via:
  - tow truck
  - power grid trailer have installed the following equipment:
     power grid plug, battery charger, power cable, charger switch.
- ▶ Trailer back can be open or closed by hand or by electric actuator "Linak"

#### **SPECIFICATIONS**

▶ Dimensions:

Ready for work (h. w. l.) 4148x2200x3740mm (coupler installed) or 3860mm (tow ring installed) Ready for transport (h. w. l.) 2314x2200x3740mm (coupler installed) or 3860mm (tow ring installed) Usable trailer trunk: 1680x1390x340mm

- ▶ Weight: 480 kg (coupler), 505 kg (tow ring), load to tow truck 60 kg
- Power: battery 100 Ah (or 2 battery 55 Ah each, if trailer contain electric actuator) or can be powered via tow truck via standart connector and power grid - trailer have installed following equipment: power grid plug, battery charger, power cable, charger switch.
- ▶ Trailer back can be open or closed by hand or by electric actuator.