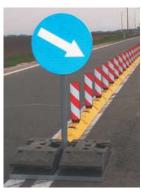

#### mobile barrier

VII-12 Crowd control barrier Dim.: 2500x1100mm weight: 24 kg

VII-7
Stretchable barrier

max width: 4000mm min. width: 360mm height: 1010mm weight: 17,5kg

VII-8
Stretchable manhole barrier
max width: 1500x1500mm, height: 1010mm, weight: 20 kg

Steel manhole barrier max width: 1200x1200mm, height: 1000mm, weight: 44 kg

VII-10 Aluminium manhole barrier

Dim.: width: 1200mm lenght: 1200mm height: 1000mm weight: 25 kg