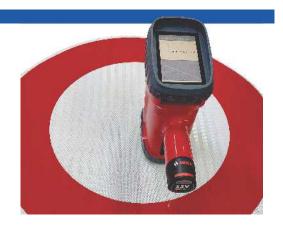

#### Reflectometer

Devices for internal quality control of road markings.

We are in posession of reflectometer EASYLUX and use it to check reflection on marked places.

We are also in posession of device for measurement of thickness of applied material on the asphalt - ZEHNTNER ZMM 5000