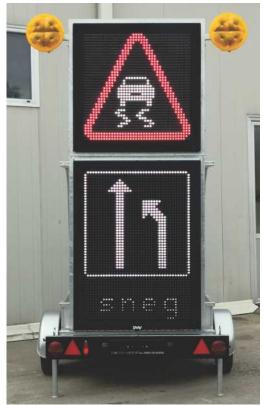

Trailer are build in 2 variant: with a coupler, fixed trailer header and electric actuator - P-4000-S with towing ring, adjustable trailer header and electric actuator - P-4000-O

The mobile warning trailer is an efficient way of marking road works on roads and roadside area I and II category. It is a compound of blinking signals and reflecting area with signs and red and white barrier markers. Due to its mobility, the trailer is indispensable in protecting workers and equipment. It is a most efficient quality protection at execution of mobile works such as: placement of road markings, repair of damaged road surfaces, roadside mowing, traffic direction and providing safety of work.

SIGNAL ltd. company has a six-year experience in the manufacturing of mobile warning trailers. Four models are offered, differing in size and quantity of signals and signs they carry.