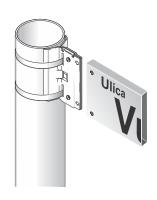

### street name plate

**UT1**Street name plate

dimension 500x300

UT2

Street name plate in two alphabets

dimension 500x300

UT3

Street name plate in two alphabets and minority language

dimension 500x400

KB

House number plate

dimension 200x100

Street name plate with two lines

made of two Al profil, together width of 240mm, lenght depends of street name lenght

Street name plate

made of one Al profil width of 120mm, lenght depends of street name lenght

Street name plate in Steel frame

dimension 500x350

Street name plate with City coat of arms

dimension 600x400

Street name plate custom design

dimension 600x400