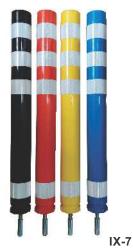

### traffic and street furniture

VII-11 Pedestrian protect fence

Ø60 1000 300

IX-7.2.a Belo crveni stubić za postavljanje na asfalt

IX-7.1 Žuto crni stubić za postavljanje ukopavanjem

IX-7.2 Belo crveni stubić za postavljanje ukopavanjem

Flexible plastic pole, height: 750mm

Car park border