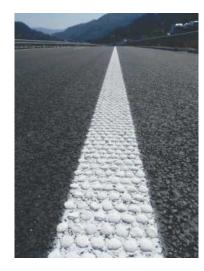

### road marking

Used material in process of road marking is aquaired from largest companies in this business.

Along with classic paint for road marking we also use 3M Stamark stripes and plastic materials (cold plastic and thermoplastic multicolor signs).

Modern equipment and skilled workers promises all kind of road marking will be done with top quality and great efficiency. Main road lines, border road lines, zebra crossing, various symbols... can be done on the local roads also on highways.