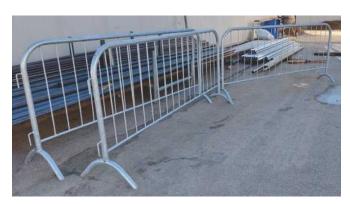

#### mobile barrier

VII-12 Crowd control barrier Dim.: 2500x1100mm weight: 24 kg

VII-7
Stretchable barrier

max width: 4000mm min. width: 360mm height: 1010mm weight: 17,5kg

VII-8
Stretchable manhole barrier
max width: 1500x1500mm, height: 1010mm, weight: 20 kg