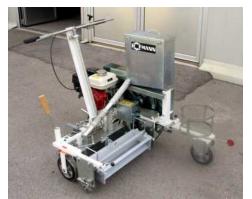

#### Measurement of material thickness

Hofmann H25-4

Hofmann H18 - 1 UNIVERSAL

Hofmann H11-1

Hand machine for cold plastick