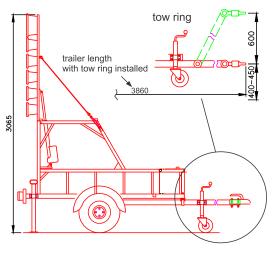

#### **SPECIFICATIONS**

▶Dimensions:

Ready for work (h. w. l.) 3065x2030x3740 mm (coupler installed) ili 3860mm (tow ring installed) Ready for transport (h. w. l.) 1730x2030x3740 mm (coupler installed) ili 3860 mm (tow ring installed) Usable trailer trunk: 1680x1390x340mm

►Weight: 420 kg
Axial load: 370 kg
Load to tow truck: 50 kg

- ▶ Power: battery 100 Ah (or 2 battery 55 Ah each, if trailer contain electric actuator) or can be powered via:
  - tow truck
  - power grid trailer have installed the following equipment:
     power grid plug, battery charger, power cable, charger switch.
- ▶ Trailer back can be open or closed by hand or by electric actuator "Linak"