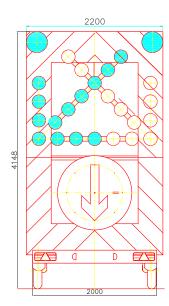

# TYPE "SIGNAL P 6000" mobile signal trailer for higway

#### **SPECIFICATIONS**

▶ Dimensions:

Ready for work (h. w. l.) 4148x2200x3740mm (coupler installed) or 3860mm (tow ring installed) Ready for transport (h. w. l.) 2314x2200x3740mm (coupler installed) or 3860mm (tow ring installed) Usable trailer trunk: 1680x1390x340mm

- ▶ Weight: 480 kg (coupler), 505 kg (tow ring), load to tow truck 60 kg
- Power: battery 100 Ah (or 2 battery 55 Ah each, if trailer contain electric actuator) or can be powered via tow truck via standart connector and power grid - trailer have installed following equipment: power grid plug, battery charger, power cable, charger switch.
- ▶ Trailer back can be open or closed by hand or by electric actuator.

Trailer are build in 2 variant: with a coupler, fixed trailer header and electric actuator - P-6000-S with towing ring, adjustable trailer header and electric actuator - P-6000-O