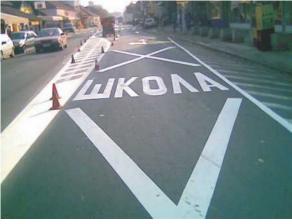

lection on marked places.

We are also in posession of device for measurement of thickness of applied material on the asphalt - ZEHNTNER ZMM 5000



#### Measurement of material thickness







Hofmann H25-4



Hofmann H18 - 1 UNIVERSAL



Hofmann H11-1



Hand machine for cold plastick





### road marking

Used material in process of road marking is aquaired from largest companies in this business.

Along with classic paint for road marking we also use 3M Stamark stripes and plastic materials (cold plastic and thermoplastic multicolor signs).

Modern equipment and skilled workers promises all kind of road marking will be done with top quality and great efficiency. Main road lines, border road lines, zebra crossing, various symbols... can be done on the local roads also on highways.





School approach marking















# road marking



Parking place for disabled persons



Zebra crossing and cyclist lanes



Bus stop place



Shopping mol,airports...





Warehouses, company yards...







Thermoplastic signage







Highway marking



















#### vehicles and machines



#### Excavator

Weight: 3.6t

Maximum extended branch: 5.3m

Maximum depth: 3.5m Transport width: 1.75m Transport lenght: 4.85m Tansport height: 2.48m

Dizalica 'HIB' i auto korpa 'Iveco'

Crane 'HIB' and auto crane 'Iveco'





Small cargo vehicles for workers and stuf

Iveco truck





### commercial program





UV print on all materials from commercial graphic; blue back paper, PVC foil, One Way Vision sheet, tarpaulin, canvas... Can be printed 3,2m wide.



Hybrid UV printer, rol