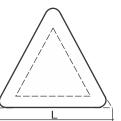

# dimensions of signs

| 1      |     |     |   |  |
|--------|-----|-----|---|--|
| square |     |     |   |  |
| GROUP  | Α   | В   | С |  |
| (Ø400) | 400 | 400 |   |  |
| (Ø600) | 600 | 600 |   |  |
| (Ø900) | 900 | 900 |   |  |

| square (III-63) |     |     |  |  |
|-----------------|-----|-----|--|--|
|                 | Α   | В   |  |  |
|                 | 500 | 500 |  |  |
|                 | 750 | 750 |  |  |

| circle |     |  |
|--------|-----|--|
| GROUP  | ØΑ  |  |
| (Ø400) | 400 |  |
| (Ø600) | 600 |  |
| (Ø900) | 900 |  |

| rectangle<br>(supplemental plaques) |      |               |  |  |
|-------------------------------------|------|---------------|--|--|
| GROUP                               | Α    | В             |  |  |
| (Ø400)                              | 400  | 120, 150, 250 |  |  |
| (Ø600)                              | 600  | 150, 250, 300 |  |  |
| (Ø900)                              | 900  | 250, 350, 450 |  |  |
| (Ø900)<br>(for triangles)           | 1200 | 300, 500      |  |  |

| octagon |     |     |  |
|---------|-----|-----|--|
| GROUP   | Α   | В   |  |
| (Ø600)  | 600 | 600 |  |
| (Ø900)  | 900 | 900 |  |
|         |     | ,   |  |

300 1000

| rectangle (III-2.1) |      |     |  |
|---------------------|------|-----|--|
|                     | Α    | В   |  |
|                     | 1000 | 350 |  |
|                     |      |     |  |

| (ba | rectangle (barriers & obsacles) |      |  |
|-----|---------------------------------|------|--|
|     | Α                               | В    |  |
|     | 250                             | 1000 |  |
|     | 300                             | 1200 |  |

| rectangle |     |      |  |
|-----------|-----|------|--|
| GROUP     | Α   | В    |  |
| (Ø400)    | 400 | 600  |  |
| (Ø600)    | 600 | 900  |  |
| (Ø900)    | 900 | 1350 |  |

| diection signs        |     |  |
|-----------------------|-----|--|
| A                     | В   |  |
| 1000, 1300, 1600,1900 | 350 |  |
| 1000, 1300, 1600,1900 | 450 |  |
| 1300, 1600,1900       | 550 |  |
| 1600,1900             | 650 |  |