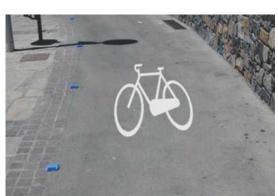

cantilever



Light sign pole





Production and instalation of gantry



### ■ traffic eq ipment





Steel tube frames for installation on city streets





VII-3







VII-3.4

PVC obstruction marker dimension 250x1000







MP4 Steel frame for rubber base for temporary signalisation



Movable base made of recycled rubber





Plastic road split indicator filled with sand









Right Chevron (pass it by the right side)



Chevron table







A | B 600 900



VIII-5.1 Chevron table A | B 300 1000



# traffic eq ipment



IX-2 linear catadiopter











Rubber speed hump with 3M Stamark





Rubber speed hump with 3M Stamark



Speed hump in front of pedestrian crossing





3M Raised Pavement Marker



Road catadioptres IX-1

A B
100 87,5



IX-1.1 Markers for cycling path





### traffic equipment



LED pavament markers









IX-8
Plastic antiglare panels

Use to protect driver from the flash of lights from cars going in the opposite direction Available with height: 60cm, 90cm, 120cm





### traffic and street furniture







VII-11 Pedestrian protect fence





Ø60 1000 300



IX-7.2.a Belo crveni stubić za postavljanje na asfalt

IX-7.1 Žuto crni stubić za postavljanje ukopavanjem



IX-7.2 Belo crveni stubić za postavljanje ukopavanjem









Flexible plastic pole, height: 750mm











Car park border



#### traffic and street furniture





Bus waiting shelter



Since we are equiped with cutting edge tools for metal work, street furniture can be produced based on customer design. Made to be strong and durable

Bicycle holders



Street fur