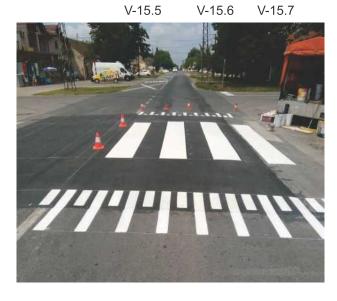

Modern equipment and skilled workers promises all kind of road marking will be done with top quality and great efficiency. Main road lines, border road lines, zebra crossing, various symbols... can be done on the local roads also on highways.

# road marking

Parking place for disabled persons

Zebra crossing and cyclist lanes

Bus stop place

Shopping mol,airports...

Warehouses, company yards...

Thermoplastic signage

Highway marking