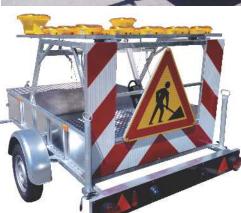

Trailer are build in 2 variant: with a coupler, fixed trailer header and electric actuator - P-4000-S with towing ring, adjustable trailer header and electric actuator - P-4000-O

The mobile warning trailer is an efficient way of marking road works on roads and roadside area I and II category. It is a compound of blinking signals and reflecting area with signs and red and white barrier markers. Due to its mobility, the trailer is indispensable in protecting workers and equipment. It is a most efficient quality protection at execution of mobile works such as: placement of road markings, repair of damaged road surfaces, roadside mowing, traffic direction and providing safety of work.

SIGNAL ltd. company has a six-year experience in the manufacturing of mobile warning trailers. Four models are offered, differing in size and quantity of signals and signs they carry.