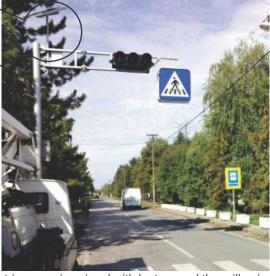

# traffic sign supports

Street cantilever

Cantilever production and installation

Cantilever

Light sign cantilever

Light sign pole

Production and instalation of gantry

# light signals

Solar panels provide constant power supply where public power network is inaccessible

LAT-3P Signal head assembly with three d-300mm signal heads, alternate light

Pedestrian crossing signal with lantern and three illuminated running pedestrian figures powered by solar panels