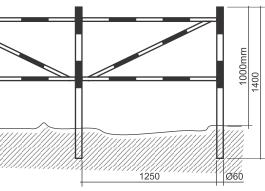

### traffic and street furniture

VII-11 Pedestrian protect fence

Ø60 1000 300

IX-7.2.a Belo crveni stubić za postavljanje na asfalt

IX-7.1 Žuto crni stubić za postavljanje ukopavanjem

IX-7.2 Belo crveni stubić za postavljanje ukopavanjem