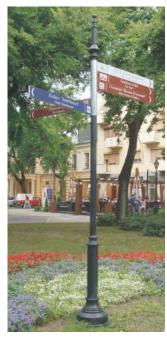

### tourist signs

Кувеж**а**ин Kuveżdin

Врањаш Угапјаš 13

Петковица 7 Petkovica

Шишатовац 5 Šišatovac

Tourist direction sign on cantilever

Tourist direction sign on lattice pole

Tourist direction sign on decorative pole

Signs are made of Aluminium profile mounted with Strap clamp

Tourist large signs

Two Tourist large signs on the same poles