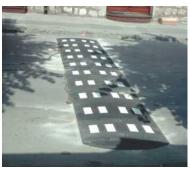

# traffic eq ipment

IX-2 linear catadiopter

Rubber speed hump with 3M Stamark

Rubber speed hump with 3M Stamark

Speed hump in front of pedestrian crossing

3M Raised Pavement Marker

Road catadioptres IX-1

A B
100 87,5