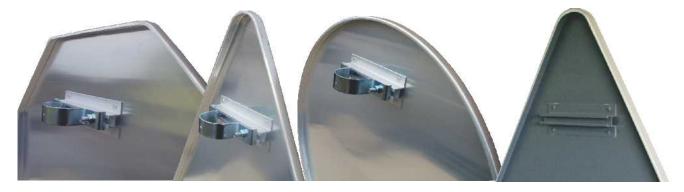

# traffic signs with bent edges

By using high quality Aluminium and galvanized sheets and modern technology for bending edges, we have rigid base plate for traffic sign

Bending edges is done around the whole sign base plate, without cease

This way we can produce sign base plate all dimension between 250mm and 1300mm. Back side of sign base plate can be painted with desired RAL color

galvanised steel clamp - natural color

GSC-C

galvanised steel clamp - gray color

galvanized steel clamp riveted to the back of the traffic sign

aluminium profile riveted to the back of the traffic sign

**ALC** 

Aluminium profile clamp

**MPS** 

Second part of the clamp

Second part of the clamp for traffic signs, same for both type of the riveted part of clamp