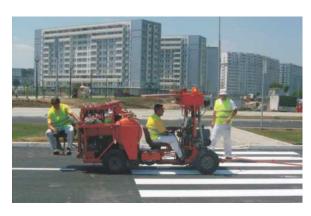

### road marking

Used material in process of road marking is aquaired from largest companies in this business.

Along with classic paint for road marking we also use 3M Stamark stripes and plastic materials (cold plastic and thermoplastic multicolor signs).

Modern equipment and skilled workers promises all kind of road marking will be done with top quality and great efficiency. Main road lines, border road lines, zebra crossing, various symbols... can be done on the local roads also on highways.