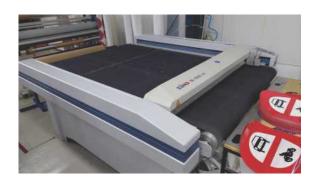

After printing and laminating process, printed signs needs to be cutted. This is done on special machine with the belt for cutting from whole printed roll