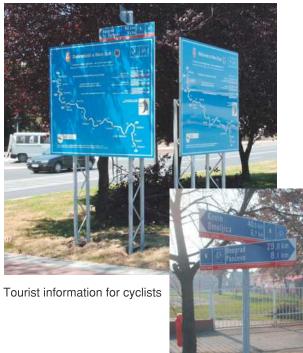

### tourist signs

Кувеж**а**ин Kuveżdin

Врањаш Угапјаš 13

Петковица 7 Petkovica

Шишатовац 5 Šišatovac

Tourist direction sign on cantilever

Tourist direction sign on lattice pole

Tourist direction sign on decorative pole

Signs are made of Aluminium profile mounted with Strap clamp

Tourist large signs

Two Tourist large signs on the same poles