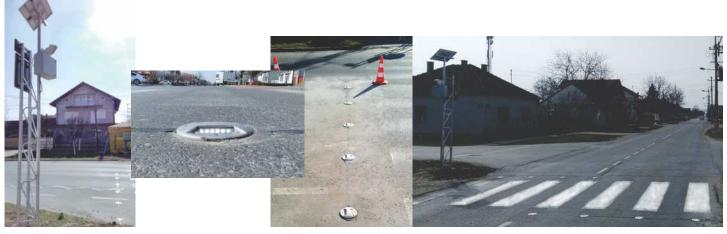

# traffic eq ipment

IX-2 linear catadiopter

Rubber speed hump with 3M Stamark

Rubber speed hump with 3M Stamark

Speed hump in front of pedestrian crossing

3M Raised Pavement Marker

Road catadioptres IX-1

A B
100 87,5

### traffic equipment

LED pavament markers

IX-8
Plastic antiglare panels

Use to protect driver from the flash of lights from cars going in the opposite direction Available with height: 60cm, 90cm, 120cm

# road marking

Parking place for disabled persons

Zebra crossing and cyclist lanes

Bus stop place

Shopping mol,airports...

Warehouses, company yards...

Thermoplastic signage

Highway marking