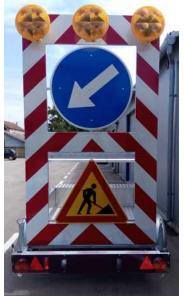

Trailer are build in 2 variant: with a coupler, fixed trailer header and electric actuator - P-4000-S with towing ring, adjustable trailer header and electric actuator - P-4000-O

The mobile warning trailer is an efficient way of marking road works on roads and roadside area I and II category. It is a compound of blinking signals and reflecting area with signs and red and white barrier markers. Due to its mobility, the trailer is indispensable in protecting workers and equipment. It is a most efficient quality protection at execution of mobile works such as: placement of road markings, repair of damaged road surfaces, roadside mowing, traffic direction and providing safety of work.

SIGNAL ltd. company has a six-year experience in the manufacturing of mobile warning trailers. Four models are offered, differing in size and quantity of signals and signs they carry.