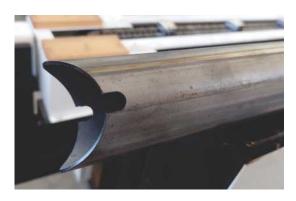

#### Laser cutter for tubes

Max tube lenght: 6000mm Max tube diameter: 250mm Laser power: 3000W

CNC laser for tube cutting, or cutting custom holes on tubes. Can cut round and rectangular tubes