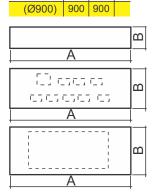

# dimensions of signs

| 1      |     |     |   |  |
|--------|-----|-----|---|--|
| square |     |     |   |  |
| GROUP  | Α   | В   | С |  |
| (Ø400) | 400 | 400 |   |  |
| (Ø600) | 600 | 600 |   |  |
| (Ø900) | 900 | 900 |   |  |

| rectangle<br>(supplemental plaques) |      |               |  |  |
|-------------------------------------|------|---------------|--|--|
| GROUP                               | Α    | В             |  |  |
| (Ø400)                              | 400  | 120, 150, 250 |  |  |
| (Ø600)                              | 600  | 150, 250, 300 |  |  |
| (Ø900)                              | 900  | 250, 350, 450 |  |  |
| (Ø900)<br>(for triangles)           | 1200 | 300, 500      |  |  |