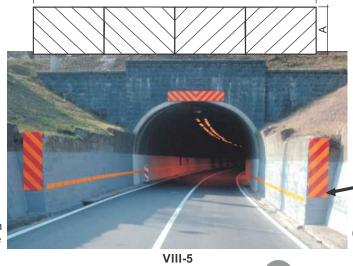

00mm



Three-pillar lattice pole



lattice pole





# traffic sign supports





7550 mm + W 2550 mm + W 260mm | Ø60mm | Ø60mm



'H' support for sign (see page 24)

'H' support for more than one sign

"L" depends of terrain



















# traffic sign supports







Street cantilever



Cantilever production and installation



Cantilever



Light sign cantilever



Light sign pole





Production and instalation of gantry



### ■ traffic eq ipment





Steel tube frames for installation on city streets





VII-3







VII-3.4

PVC obstruction marker dimension 250x1000







MP4 Steel frame for rubber base for temporary signalisation



Movable base made of recycled rubber





Plastic road split indicator filled with sand









Right Chevron (pass it by the right side)



Chevron table







A | B 600 900



VIII-5.1 Chevron table A | B 300 1000



# traffic eq ipment



IX-2 linear catadiopter











Rubber speed hump with 3M Stamark





Rubber speed hump with 3M Stamark



Speed hump in front of pedestrian crossing





3M Raised Pavement Marker



Road catadioptres IX-1

A B
100 87,5



IX-1.1 Markers for cycling path





### traffic equipment



LED pavament markers









IX-8
Plastic antiglare panels

Use to protect driver from the flash of lights from cars going in the opposite direction Available with height: 60cm, 90cm, 120cm





### traffic and street furniture







VII-11 Pedestrian protect fence





Ø60 1000 300



IX-7.2.a Belo crveni stubić za postavljanje na asfalt

IX-7.1 Žuto crni stubić za postavljanje ukopavanjem



IX-7.2