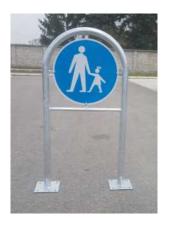

#### traffic and street furniture

Bus waiting shelter

Since we are equiped with cutting edge tools for metal work, street furniture can be produced based on customer design. Made to be strong and durable

Bicycle holders

Street furniture - bench

TYP 1

TYP 2

TYP 3