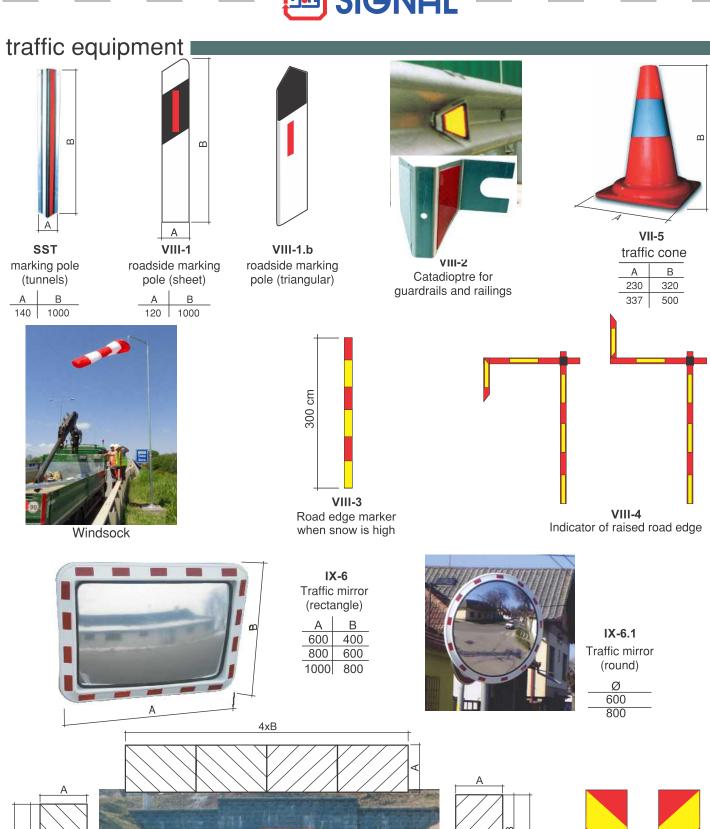

### ■ traffic eq ipment

Steel tube frames for installation on city streets

VII-3

VII-3.4

PVC obstruction marker dimension 250x1000

MP4 Steel frame for rubber base for temporary signalisation

Movable base made of recycled rubber

Plastic road split indicator filled with sand

Right Chevron (pass it by the right side)

Chevron table

A | B 600 900

VIII-5.1 Chevron table A | B 300 1000

# traffic eq ipment

IX-2 linear catadiopter

Rubber speed hump with 3M Stamark

Rubber speed hump with 3M Stamark

Speed hump in front of pedestrian crossing

3M Raised Pavement Marker

Road catadioptres IX-1

A B
100 87,5

IX-1.1 Markers for cycling path

### traffic equipment

LED pavament markers

IX-8
Plastic antiglare panels

Use to protect driver from the flash of lights from cars going in the opposite direction Available with height: 60cm, 90cm, 120cm

### traffic and street furniture

VII-11 Pedestrian protect fence

Ø60 1000 300

IX-7.2.a Belo crveni stubić za postavljanje na asfalt

IX-7.1 Žuto crni stubić za postavljanje ukopavanjem

IX-7.2 Belo crveni stubić za postavljanje ukopavanjem