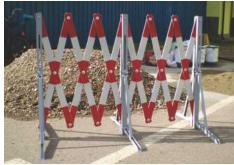

#### mobile barrier

VII-12 Crowd control barrier Dim.: 2500x1100mm weight: 24 kg

VII-7
Stretchable barrier

max width: 4000mm min. width: 360mm height: 1010mm weight: 17,5kg

VII-8
Stretchable manhole barrier
max width: 1500x1500mm, height: 1010mm, weight: 20 kg