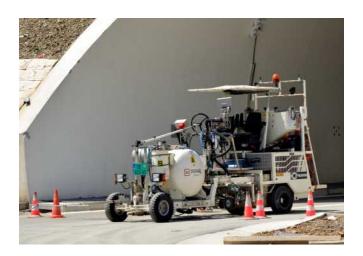

### road marking

Used material in process of road marking is aquaired from largest companies in this business.

Along with classic paint for road marking we also use 3M Stamark stripes and plastic materials (cold plastic and thermoplastic multicolor signs).

Modern equipment and skilled workers promises all kind of road marking will be done with top quality and great efficiency. Main road lines, border road lines, zebra crossing, various symbols... can be done on the local roads also on highways.