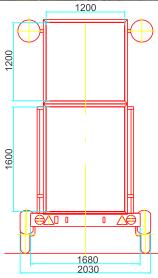

#### **SPECIFICATIONS**

▶Dimensions:

Ready for work (h. w. l.) 3065x2030x3740 mm (coupler installed) ili 3860mm (tow ring installed) Ready for transport (h. w. l.) 1730x2030x3740 mm (coupler installed) ili 3860 mm (tow ring installed) Usable trailer trunk: 1680x1390x340mm

#### **SPECIFICATIONS**

▶ Dimensions:

Ready for work (h. w. l.) 4148x2200x3740mm (coupler installed) or 3860mm (tow ring installed) Ready for transport (h. w. l.) 2314x2200x3740mm (coupler installed) or 3860mm (tow ring installed) Usable trailer trunk: 1680x1390x340mm

#### **SPECIFICATIONS**

- Dimensions:
  - Ready for work (h. w. l.) 3355x2030x3400mm (coupler installed) or 3520mm (tow ring installed)
  - Ready for transport (h. w. l.) 1730x2030x3400mm (coupler installed) or 3520mm (tow ring installed)
  - Usable trailer trunk: 1680x1390x340mm
- ▶ Weight: 420 kg (coupler), 370 kg (tow ring), load to tow truck 60 kg
- Power: 2 battery 180 Ah or can be powered via tow truck via standart connector and power grid - trailer have installed following equipment: power grid plug, battery charger, power cable, charger switch.
- ▶ Trailer back can be open or closed by electric actuator.
- ► Light group consist of: 2 work light Ø340mm LED display 900x900mm LED display 1200x1400mm
- ► Trailer are build in 2 variant: with a coupler, fixed trailer header and electric actuator P-5000-S with towing ring, adjustable trailer header and electric actuator P-5000-O