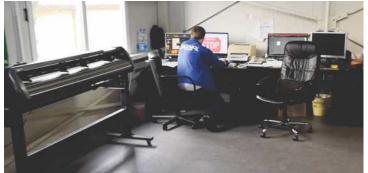

### print technology

We own equipment for control the amount of reflection, to be sure in quality of used material in traffic sign production and to meet values demanded by the standards.

Digital print is done on large printers designed and produced by World largest companies for reflective sheeting production. This way quality of printed application is guaranteed.

UV LED large roll to roll printer (3m max. print width) provided by **AVERY** is high production machine capable of printing on 2 roll of sheeting (1,23 m, standard width of reflective sheeting roll) in a same time. Print can be done on various material from commercial program: PVC sheeting, tarpaulin, Blue back paper, One Way Vision...

This UV printer is developed by **EFI** in cooperation with **3M**, largest producer of reflective sheeting. Unbeatable print quality same on reflective material as on other material for commercial graffic.