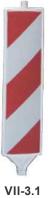

### ■ traffic eq ipment

Steel tube frames for installation on city streets

VII-3

VII-3.4

PVC obstruction marker dimension 250x1000

MP4 Steel frame for rubber base for temporary signalisation

Movable base made of recycled rubber

Plastic road split indicator filled with sand

Right Chevron (pass it by the right side)

Chevron table

A | B 600 900

VIII-5.1 Chevron table A | B 300 1000