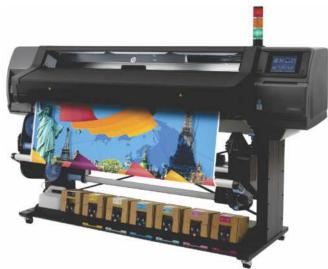

### print technology

We own equipment for control the amount of reflection, to be sure in quality of used material in traffic sign production and to meet values demanded by the standards.

Digital print is done on large printers designed and produced by World largest companies for reflective sheeting production. This way quality of printed application is guaranteed.

UV LED large roll to roll printer (3m max. print width) provided by **AVERY** is high production machine capable of printing on 2 roll of sheeting (1,23 m, standard width of reflective sheeting roll) in a same time. Print can be done on various material from commercial program: PVC sheeting, tarpaulin, Blue back paper, One Way Vision...

This UV printer is developed by **EFI** in cooperation with **3M**, largest producer of reflective sheeting. Unbeatable print quality same on reflective material as on other material for commercial graffic.

Beside print roll to roll, this pritner is also capable of print on rigid material tick as much as 50mm.

Printed material needs to be overlaminated with special laminating material to provide UV and other protection of printed application. For that, we use quality machine capable of providing what is needed based on demands from material producer.