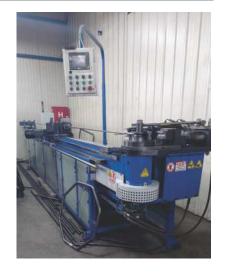

#### CNC for tube bending

Maximum tube lenght: 6000mm Can bent tubes up to 3/4"

Machine for tube bending. Max tube diameter: 3/4" - 2.5"

Lathe