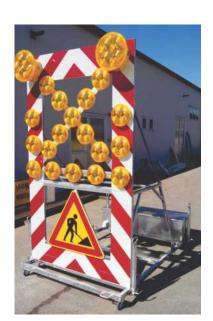

# TYPE "SIGNAL P 6000" mobile signal trailer for higway

## warning signal board

#### VII-8 - warning signal board

Road construction warning signal table is ment to transport on construction site on the truck (can't be towed to site)

There is small wheels for ease positioning.

Warning lights are powered from installed battery. Installed battery can be charged on power grid via internal charger.