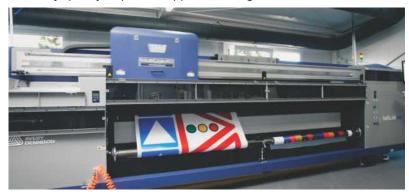

### print technology

We own equipment for control the amount of reflection, to be sure in quality of used material in traffic sign production and to meet values demanded by the standards.

Digital print is done on large printers designed and produced by World largest companies for reflective sheeting production. This way quality of printed application is guaranteed.

UV LED large roll to roll printer (3m max. print width) provided by **AVERY** is high production machine capable of printing on 2 roll of sheeting (1,23 m, standard width of reflective sheeting roll) in a same time. Print can be done on various material from commercial program: PVC sheeting, tarpaulin, Blue back paper, One Way Vision...

This UV printer is developed by **EFI** in cooperation with **3M**, largest producer of reflective sheeting. Unbeatable print quality same on reflective material as on other material for commercial graffic.