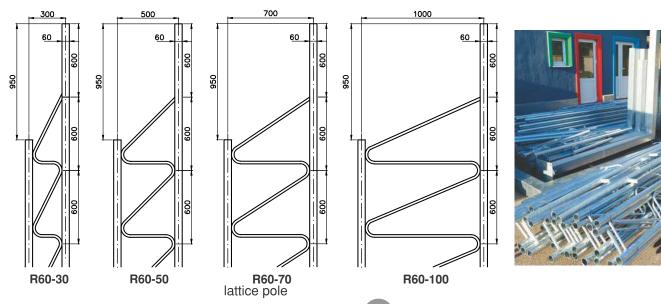

## traffic sign supports

Steel tube frames for traffic signs

Steel base for trmporary sign installation base dim.: 200x200mm, height: 500mm

Three-pillar lattice pole

lattice pole