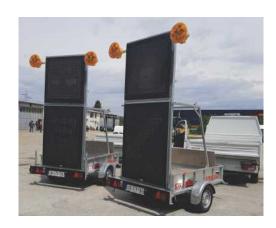

Trailer are build in 2 variant: with a coupler, fixed trailer header and electric actuator - P-4000-S with towing ring, adjustable trailer header and electric actuator - P-4000-O

The mobile warning trailer is an efficient way of marking road works on roads and roadside area I and II category. It is a compound of blinking signals and reflecting area with signs and red and white barrier markers. Due to its mobility, the trailer is indispensable in protecting workers and equipment. It is a most efficient quality protection at execution of mobile works such as: placement of road markings, repair of damaged road surfaces, roadside mowing, traffic direction and providing safety of work.

SIGNAL ltd. company has a six-year experience in the manufacturing of mobile warning trailers. Four models are offered, differing in size and quantity of signals and signs they carry.