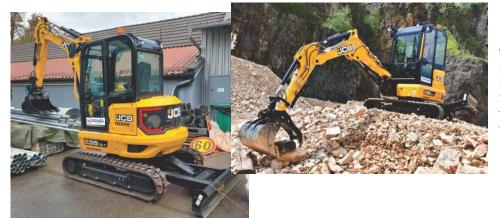

#### Excavator

Weight: 3.6t

Maximum extended branch: 5.3m

Maximum depth: 3.5m Transport width: 1.75m Transport lenght: 4.85m Tansport height: 2.48m

Dizalica 'HIB' i auto korpa 'Iveco'

Crane 'HIB' and auto crane 'Iveco'