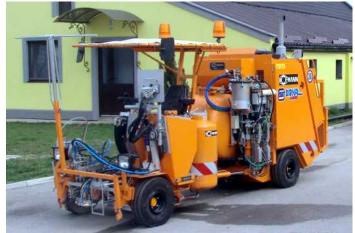

### road marking

Used material in process of road marking is aquaired from largest companies in this business.

Along with classic paint for road marking we also use 3M Stamark stripes and plastic materials (cold plastic and thermoplastic multicolor signs).

Modern equipment and skilled workers promises all kind of road marking will be done with top quality and great efficiency. Main road lines, border road lines, zebra crossing, various symbols... can be done on the local roads also on highways.