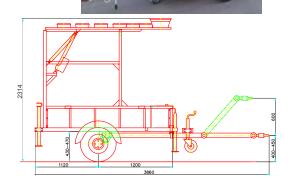

#### **SPECIFICATIONS**

▶Dimensions:

Ready for work (h. w. l.) 3065x2030x3740 mm (coupler installed) ili 3860mm (tow ring installed) Ready for transport (h. w. l.) 1730x2030x3740 mm (coupler installed) ili 3860 mm (tow ring installed) Usable trailer trunk: 1680x1390x340mm

►Weight: 420 kg
Axial load: 370 kg
Load to tow truck: 50 kg

- ▶ Power: battery 100 Ah (or 2 battery 55 Ah each, if trailer contain electric actuator) or can be powered via:
  - tow truck
  - power grid trailer have installed the following equipment:
     power grid plug, battery charger, power cable, charger switch.
- ▶ Trailer back can be open or closed by hand or by electric actuator "Linak"

Trailer are build in 2 variant: with a coupler, fixed trailer header and electric actuator - P-4000-S with towing ring, adjustable trailer header and electric actuator - P-4000-O

The mobile warning trailer is an efficient way of marking road works on roads and roadside area I and II category. It is a compound of blinking signals and reflecting area with signs and red and white barrier markers. Due to its mobility, the trailer is indispensable in protecting workers and equipment. It is a most efficient quality protection at execution of mobile works such as: placement of road markings, repair of damaged road surfaces, roadside mowing, traffic direction and providing safety of work.