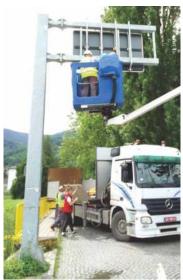

#### Excavator

Weight: 3.6t

Maximum extended branch: 5.3m

Maximum depth: 3.5m Transport width: 1.75m Transport lenght: 4.85m Tansport height: 2.48m

Dizalica 'HIB' i auto korpa 'Iveco'

Crane 'HIB' and auto crane 'Iveco'