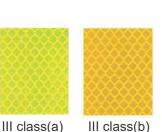

AVERY DENNISON Avery Dennison High Intensity Microprismatic

klass III

III class(a)

III class(b)

klass III

III class - reflective sheet, 12 - year guarantee, minimum retroreflection 300 cd/lux/m<sup>2</sup>

III class(a) - fluorescent, yellow-green sheeting with class 3 characteristics, specially made for school areas, pedestrians and cyclists

III calss(b) - fluorescent, yellow sheeting with class 3 characteristics highly visible, applied for marking high danger reaches ('black spots')