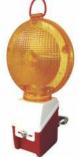

# light signals for construction site

Type S.P. 2002 movable signal comprising of two movable battery boxes, a combined signal lantern (d-300 red light and d-210 amber and green lights), lantern support and electronic control unit.

Installation and uninstallation as well as transport and maintenance are easy.

The system is indispensable for one-way traffic regulation during road works. The Advantages are easy and unlimited spacing of signals, no need for cables and connections and operation in all-weather conditions due to their independent power supply.