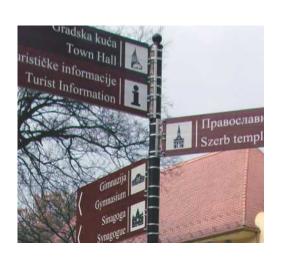

### tourist signs

Кувеж**а**ин Kuveżdin

Врањаш Угапјаš 13

Петковица 7 Petkovica

Шишатовац 5 Šišatovac

Tourist direction sign on cantilever

Tourist direction sign on lattice pole

Tourist direction sign on decorative pole

Signs are made of Aluminium profile mounted with Strap clamp

Tourist large signs

Two Tourist large signs on the same poles

### tourist signs

Information boards are manufactured, as required, out of a combination of materials including Al profiles, Al sheets, steel pipes, klirit (acrylic glass). Information boards may contain illuminated elements in case of a power supply source in the vicinity.