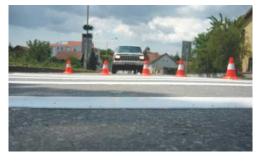

re also in posession of device for measurement of thickness of applied material on the asphalt - ZEHNTNER ZMM 5000



#### Measurement of material thickness







Hofmann H25-4



Hofmann H18 - 1 UNIVERSAL



Hofmann H11-1



Hand machine for cold plastick





### road marking

Used material in process of road marking is aquaired from largest companies in this business.

Along with classic paint for road marking we also use 3M Stamark stripes and plastic materials (cold plastic and thermoplastic multicolor signs).

Modern equipment and skilled workers promises all kind of road marking will be done with top quality and great efficiency. Main road lines, border road lines, zebra crossing, various symbols... can be done on the local roads also on highways.





School approach marking















# road marking



Parking place for disabled persons



Zebra crossing and cyclist lanes



Bus stop place



Shopping mol,airports...





Warehouses, company yards...







Thermoplastic signage







Highway marking



















#### vehicles and machines



#### Excavator

Weight: 3.6t

Maximum extended branch: 5.3m

Maximum depth: 3.5m Transport width: 1.75m Transport lenght: 4.85m Tansport height: 2.48m

Dizalica 'HIB' i auto korpa 'Iveco'

Crane 'HIB' and auto crane 'Iveco'





Small cargo vehicles for workers and stuf

Iveco truck





### commercial program





UV print on all materials from commercial graphic; blue back paper, PVC foil, One Way Vision sheet, tarpaulin, canvas... Can be printed 3,2m wide.



Hybrid UV printer, roll to roll or direct on rigid ma