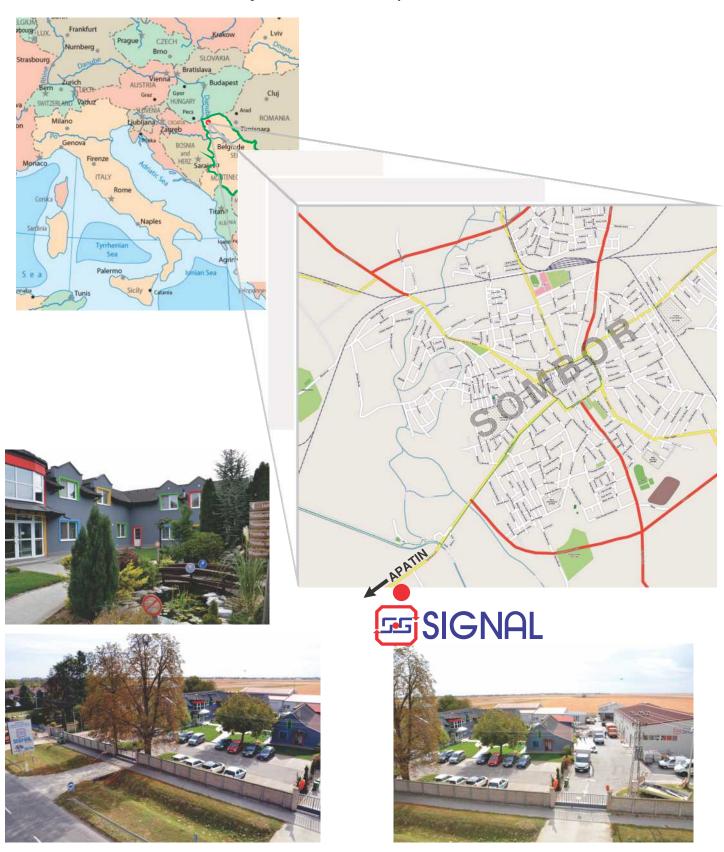

www.signal.co.rs

CATALOG - III 2024.

Visit us Serbia, Sombor - City exit, road to Apatin

25000 Sombor, Centrala 163 Tel: 381 25/ 422-542, 420-970, 428-459, 420-470

www.signal.co.rs

office@signal.co.rs

Signs, Signals and Markings, Design and Engineering, based in Sombor at 163 Centrala Str., was founded in 1991 as a small family business employing a few people only. Thanks to the efforts of its own employees, Signal Ltd. has transformed into a prominent manufacturer of traffic signs and signals in Serbia.