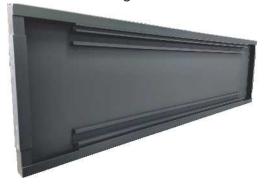

### traffic panels |

Production and installation of large traffic panels

With bended edges

Rigidness of this type of large traffic signs is achieved by bending their edges and by installation of the aluminium profiles on their back. Large signboards are made of segments connected togheter on the pillars