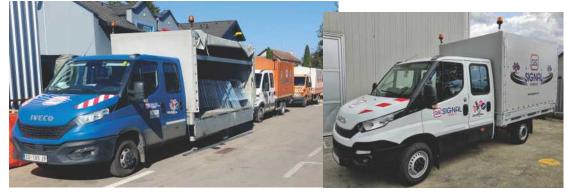

icolor signs).

Modern equipment and skilled workers promises all kind of road marking will be done with top quality and great efficiency. Main road lines, border road lines, zebra crossing, various symbols... can be done on the local roads also on highways.





School approach marking















# road marking



Parking place for disabled persons



Zebra crossing and cyclist lanes



Bus stop place



Shopping mol,airports...





Warehouses, company yards...







Thermoplastic signage







Highway marking



















#### vehicles and machines



#### Excavator

Weight: 3.6t

Maximum extended branch: 5.3m

Maximum depth: 3.5m Transport width: 1.75m Transport lenght: 4.85m Tansport height: 2.48m

Dizalica 'HIB' i auto korpa 'Iveco'

Crane 'HIB' and auto crane 'Iveco'





Small cargo vehicles for workers and stuf

Iveco truck





### commercial program





UV print on all materials from commercial graphic; blue back paper, PVC foil, One Way Vision sheet, tarpaulin, canvas... Can be printed 3,2m wide.



Hybrid UV printer, roll to roll or direct on rigid material max width: 160cm.

Max material thickness: 50mm

Print on all kind of material from commercial graphic.



Ecological LATEX print on all material.



Banner print and assembling