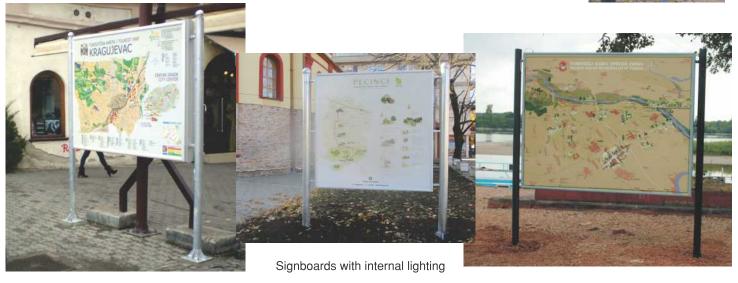

### tourist signs

Кувеж**а**ин Kuveżdin

Врањаш Угапјаš 13

Петковица 7 Petkovica

Шишатовац 5 Šišatovac

Tourist direction sign on cantilever

Tourist direction sign on lattice pole

Tourist direction sign on decorative pole

Signs are made of Aluminium profile mounted with Strap clamp

Tourist large signs

Two Tourist large signs on the same poles

### tourist signs

Information boards are manufactured, as required, out of a combination of materials including Al profiles, Al sheets, steel pipes, klirit (acrylic glass). Information boards may contain illuminated elements in case of a power supply source in the vicinity.