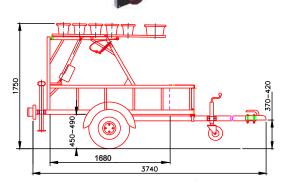

#### **SPECIFICATIONS**

▶Dimensions:

Ready for work (h. w. l.) 3065x2030x3740 mm (coupler installed) ili 3860mm (tow ring installed) Ready for transport (h. w. l.) 1730x2030x3740 mm (coupler installed) ili 3860 mm (tow ring installed) Usable trailer trunk: 1680x1390x340mm

►Weight: 420 kg
Axial load: 370 kg
Load to tow truck: 50 kg

- ▶ Power: battery 100 Ah (or 2 battery 55 Ah each, if trailer contain electric actuator) or can be powered via:
  - tow truck
  - power grid trailer have installed the following equipment:
     power grid plug, battery charger, power cable, charger switch.
- ▶ Trailer back can be open or closed by hand or by electric actuator "Linak"