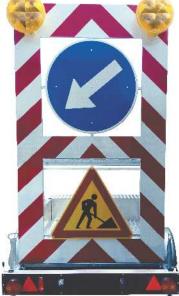

# light signals for construction site

Type S.P. 2002 movable signal comprising of two movable battery boxes, a combined signal lantern (d-300 red light and d-210 amber and green lights), lantern support and electronic control unit.

Installation and uninstallation as well as transport and maintenance are easy.

The system is indispensable for one-way traffic regulation during road works. The Advantages are easy and unlimited spacing of signals, no need for cables and connections and operation in all-weather conditions due to their independent power supply.

#### Suitable at:

- traffic diversion
- road narrowing
- exclusion of lane
- building site direction marking during execution of works.

Flashing light sources may be xenon and halogen.

- The barrier line consists of a leading (MASTER) barrier and an n-number of subsequent barriers following the leading one, randomly positioned and connected.
- Running speed, mode and direction of light is programmable.
- The standard line of barriers comprises of 10 barriers (1+9) or fewer, down to 5 (1+4).
- Maximal length of line: 100m (if powered by a single battery).
- Installation and uninstallation is easy. No tools are required.

Trailer are build in 2 variant: with a coupler, fixed trailer header and electric actuator - P-4000-S with towing ring, adjustable trailer header and electric actuator - P-4000-O

The mobile warning trailer is an efficient way of marking road works on roads and roadside area I and II category. It is a compound of blinking signals and reflecting area with signs and red and white barrier markers. Due to its mobility, the trailer is indispensable in protecting workers and equipment. It is a most efficient quality protection at execution of mobile works such as: placement of road markings, repair of damaged road surfaces, roadside mowing, traffic direction and providing safety of work.