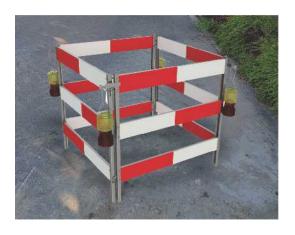

Steel manhole barrier max width: 1200x1200mm, height: 1000mm, weight: 44 kg

VII-10 Aluminium manhole barrier

Dim.: width: 1200mm lenght: 1200mm height: 1000mm weight: 25 kg