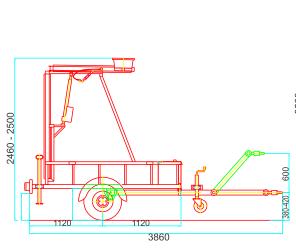

#### **SPECIFICATIONS**

▶Dimensions:

Ready for work (h. w. l.) 3065x2030x3740 mm (coupler installed) ili 3860mm (tow ring installed) Ready for transport (h. w. l.) 1730x2030x3740 mm (coupler installed) ili 3860 mm (tow ring installed) Usable trailer trunk: 1680x1390x340mm

►Weight: 420 kg
Axial load: 370 kg
Load to tow truck: 50 kg

- ▶ Power: battery 100 Ah (or 2 battery 55 Ah each, if trailer contain electric actuator) or can be powered via:
  - tow truck
  - power grid trailer have installed the following equipment:
     power grid plug, battery charger, power cable, charger switch.
- ▶ Trailer back can be open or closed by hand or by electric actuator "Linak"