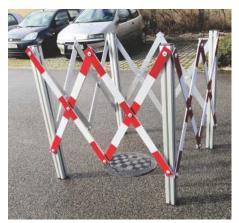

#### mobile barrier

VII-12 Crowd control barrier Dim.: 2500x1100mm weight: 24 kg

VII-7
Stretchable barrier

max width: 4000mm min. width: 360mm height: 1010mm weight: 17,5kg

VII-8
Stretchable manhole barrier
max width: 1500x1500mm, height: 1010mm, weight: 20 kg