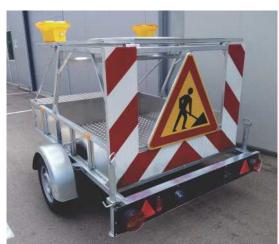

Trailer are build in 2 variant: with a coupler, fixed trailer header and electric actuator - P-4000-S with towing ring, adjustable trailer header and electric actuator - P-4000-O

The mobile warning trailer is an efficient way of marking road works on roads and roadside area I and II category. It is a compound of blinking signals and reflecting area with signs and red and white barrier markers. Due to its mobility, the trailer is indispensable in protecting workers and equipment. It is a most efficient quality protection at execution of mobile works such as: placement of road markings, repair of damaged road surfaces, roadside mowing, traffic direction and providing safety of work.

SIGNAL ltd. company has a six-year experience in the manufacturing of mobile warning trailers. Four models are offered, differing in size and quantity of signals and signs they carry.