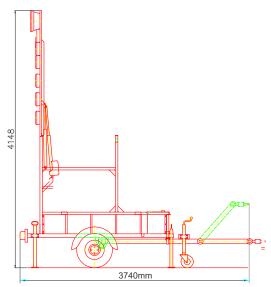

# TYPE "SIGNAL P 6000" mobile signal trailer for higway

#### **SPECIFICATIONS**

▶ Dimensions:

Ready for work (h. w. l.) 4148x2200x3740mm (coupler installed) or 3860mm (tow ring installed) Ready for transport (h. w. l.) 2314x2200x3740mm (coupler installed) or 3860mm (tow ring installed) Usable trailer trunk: 1680x1390x340mm

- ▶ Weight: 480 kg (coupler), 505 kg (tow ring), load to tow truck 60 kg
- Power: battery 100 Ah (or 2 battery 55 Ah each, if trailer contain electric actuator) or can be powered via tow truck via standart connector and power grid - trailer have installed following equipment: power grid plug, battery charger, power cable, charger switch.
- ▶ Trailer back can be open or closed by hand or by electric actuator.

Trailer are build in 2 variant: with a coupler, fixed trailer header and electric actuator - P-6000-S with towing ring, adjustable trailer header and electric actuator - P-6000-O