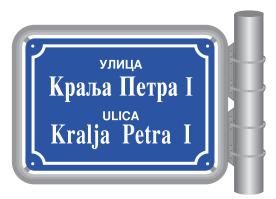

### street name plate

**UT1**Street name plate

dimension 500x300

UT2

Street name plate in two alphabets

dimension 500x300

UT3

Street name plate in two alphabets and minority language