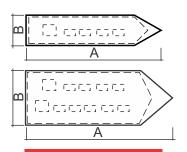

| rectangle |     |      |  |
|-----------|-----|------|--|
| GROUP     | Α   | В    |  |
| (Ø400)    | 400 | 600  |  |
| (Ø600)    | 600 | 900  |  |
| (Ø900)    | 900 | 1350 |  |

| diection signs        |     |  |
|-----------------------|-----|--|
| A                     | В   |  |
| 1000, 1300, 1600,1900 | 350 |  |
| 1000, 1300, 1600,1900 | 450 |  |
| 1300, 1600,1900       | 550 |  |
| 1600,1900             | 650 |  |