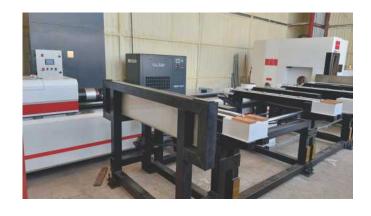

### metal processing

#### CNC for tube bending

Maximum tube lenght: 6000mm Can bent tubes up to 3/4"

Machine for tube bending. Max tube diameter: 3/4" - 2.5"

Lathe