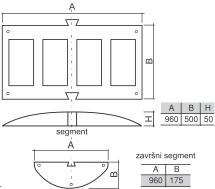

# traffic eq ipment

IX-2 linear catadiopter

Rubber speed hump with 3M Stamark

Rubber speed hump with 3M Stamark

Speed hump in front of pedestrian crossing

3M Raised Pavement Marker

Road catadioptres IX-1

A B
100 87,5