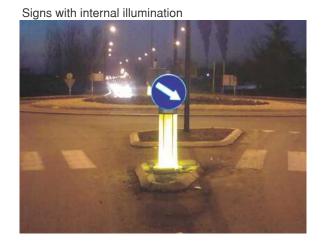

Underground garage "Pionirski park" in Belgrade

Signs with internal illumination