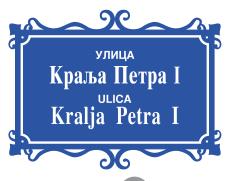

### street name plate

**UT1**Street name plate

dimension 500x300

UT2

Street name plate in two alphabets

dimension 500x300

UT3

Street name plate in two alphabets and minority language