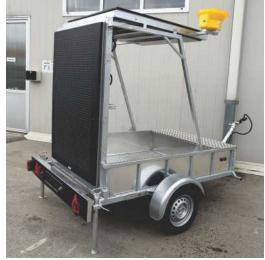

►Weight: 420 kg
Axial load: 370 kg
Load to tow truck: 50 kg

- ▶ Power: battery 100 Ah (or 2 battery 55 Ah each, if trailer contain electric actuator) or can be powered via:
  - tow truck
  - power grid trailer have installed the following equipment:
     power grid plug, battery charger, power cable, charger switch.
- ▶ Trailer back can be open or closed by hand or by electric actuator "Linak"

Trailer are build in 2 variant: with a coupler, fixed trailer header and electric actuator - P-4000-S with towing ring, adjustable trailer header and electric actuator - P-4000-O

The mobile warning trailer is an efficient way of marking road works on roads and roadside area I and II category. It is a compound of blinking signals and reflecting area with signs and red and white barrier markers. Due to its mobility, the trailer is indispensable in protecting workers and equipment. It is a most efficient quality protection at execution of mobile works such as: placement of road markings, repair of damaged road surfaces, roadside mowing, traffic direction and providing safety of work.