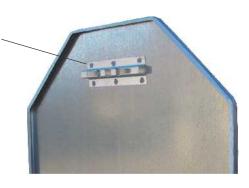

This way we can produce sign base plate all dimension between 250mm and 1300mm. Back side of sign base plate can be painted with desired RAL color

galvanised steel clamp - natural color

GSC-C

galvanised steel clamp - gray color

galvanized steel clamp riveted to the back of the traffic sign

aluminium profile riveted to the back of the traffic sign

**ALC** 

Aluminium profile clamp

**MPS** 

Second part of the clamp

Second part of the clamp for traffic signs, same for both type of the riveted part of clamp