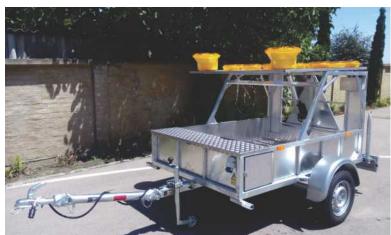

Trailer are build in 2 variant: with a coupler, fixed trailer header and electric actuator - P-4000-S with towing ring, adjustable trailer header and electric actuator - P-4000-O

The mobile warning trailer is an efficient way of marking road works on roads and roadside area I and II category. It is a compound of blinking signals and reflecting area with signs and red and white barrier markers. Due to its mobility, the trailer is indispensable in protecting workers and equipment. It is a most efficient quality protection at execution of mobile works such as: placement of road markings, repair of damaged road surfaces, roadside mowing, traffic direction and providing safety of work.

SIGNAL ltd. company has a six-year experience in the manufacturing of mobile warning trailers. Four models are offered, differing in size and quantity of signals and signs they carry.