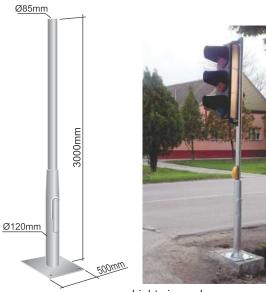

## traffic sign supports

Steel tube frames for traffic signs

Steel base for trmporary sign installation base dim.: 200x200mm, height: 500mm

Three-pillar lattice pole

lattice pole

# traffic sign supports

7550 mm + W 2550 mm + W 260mm | Ø60mm | Ø60mm

'H' support for sign (see page 24)

'H' support for more than one sign

"L" depends of terrain