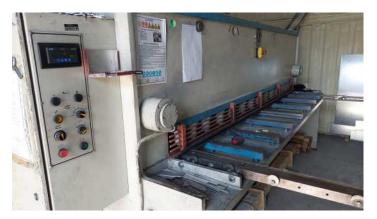

Hidraulic press for cutting metal sheet plates

Maximum cut width: 2,5m

Maximum metal sheet thicknes: 4mm steel