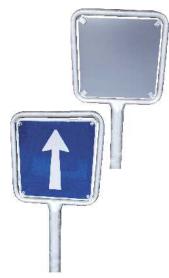

## traffic sign application

By using the latest printing technology, we are able to fast produce large quantities of different printed pieces of sheeting ready for use.

Various symbol design based on any world standard or by customer demand can be easily done in our design studio.

Application can be printed by large digital printers.

We have also well equipped screen print section togheter with drying oven, ready for serial production