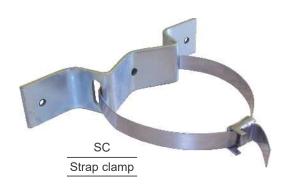

Strap clamp, can be used for variable dimension of pole

Clamp for signboard and traffic panel

With use of this type of clamps it is enabled to mount two signs, back to back, on the same pole.

Signs are made of Aluminium profile mounted with Strap clamp

Tourist large signs

Two Tourist large signs on the same poles