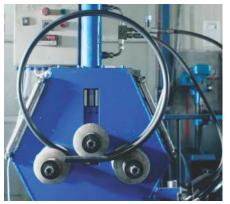

#### CNC for tube bending

Maximum tube lenght: 6000mm Can bent tubes up to 3/4"

Machine for tube bending. Max tube diameter: 3/4" - 2.5"

Lathe