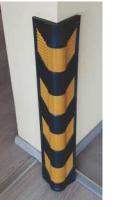

### traffic and street furniture

VII-11 Pedestrian protect fence

Ø60 1000 300

IX-7.2.a Belo crveni stubić za postavljanje na asfalt

IX-7.1 Žuto crni stubić za postavljanje ukopavanjem

IX-7.2 Belo crveni stubić za postavljanje ukopavanjem

Flexible plastic pole, height: 750mm

Car park border