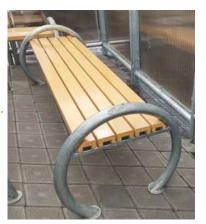

cling path





### traffic equipment



LED pavament markers









IX-8
Plastic antiglare panels

Use to protect driver from the flash of lights from cars going in the opposite direction Available with height: 60cm, 90cm, 120cm





### traffic and street furniture







VII-11 Pedestrian protect fence





Ø60 1000 300



IX-7.2.a Belo crveni stubić za postavljanje na asfalt

IX-7.1 Žuto crni stubić za postavljanje ukopavanjem



IX-7.2 Belo crveni stubić za postavljanje ukopavanjem









Flexible plastic pole, height: 750mm











Car park border



#### traffic and street furniture





Bus waiting shelter



Since we are equiped with cutting edge tools for metal work, street furniture can be produced based on customer design. Made to be strong and durable

Bicycle holders



Street furniture - bench



TYP 1



TYP 2



TYP 3





#### mobile barrier



VII-12 Crowd control barrier Dim.: 2500x1100mm weight: 24 kg







VII-7
Stretchable barrier



max width: 4000mm min. width: 360mm height: 1010mm weight: 17,5kg





VII-8
Stretchable manhole barrier
max width: 1500x1500mm, height: 1010mm, weight: 20 kg



Steel manhole barrier max width: 1200x1200mm, height: 1000mm, weight: 44 kg



VII-10 Aluminium manhole barrier

Dim.: width: 1200mm lenght: 1200mm height: 1000mm weight: 25 kg



# light signals for construction site

Type S.P. 2002 movable signal comprising of two movable battery boxes, a combined signal lantern (d-300 red light and d-210 amber and green lights), lantern support and electronic control unit.

Installation and uninstallation as well as tr