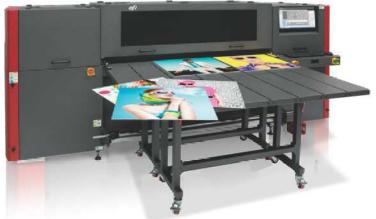

This UV printer is developed by **EFI** in cooperation with **3M**, largest producer of reflective sheeting. Unbeatable print quality same on reflective material as on other material for commercial graffic.

Beside print roll to roll, this pritner is also capable of print on rigid material tick as much as 50mm.

Printed material needs to be overlaminated with special laminating material to provide UV and other protection of printed application. For that, we use quality machine capable of providing what is needed based on demands from material producer.