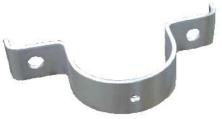

This way we can produce sign base plate all dimension between 250mm and 1300mm. Back side of sign base plate can be painted with desired RAL color

galvanised steel clamp - natural color

GSC-C

galvanised steel clamp - gray color

galvanized steel clamp riveted to the back of the traffic sign

aluminium profile riveted to the back of the traffic sign

**ALC** 

Aluminium profile clamp

**MPS** 

Second part of the clamp

Second part of the clamp for traffic signs, same for both type of the riveted part of clamp