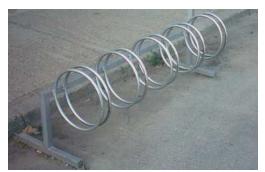

avament markers









IX-8
Plastic antiglare panels

Use to protect driver from the flash of lights from cars going in the opposite direction Available with height: 60cm, 90cm, 120cm





### traffic and street furniture







VII-11 Pedestrian protect fence





Ø60 1000 300



IX-7.2.a Belo crveni stubić za postavljanje na asfalt

IX-7.1 Žuto crni stubić za postavljanje ukopavanjem



IX-7.2 Belo crveni stubić za postavljanje ukopavanjem









Flexible plastic pole, height: 750mm











Car park border



#### traffic and street furniture





Bus waiting shelter



Since we are equiped with cutting edge tools for metal work, street furniture can be produced based on customer design. Made to be strong and durable

Bicycle holders



Street furniture - bench



TYP 1



TYP 2



TYP 3





#### mobile barrier



VII-12 Crowd control barrier Dim.: 2500x1100mm weight: 24 kg







VII-7
Stretchable barrier



max width: 4000mm min. width: 360mm height: 1010mm weight: 17,5kg





VII-8
Stretchable manhole barrier
max width: 1500x1500mm, height: 1010mm, weight: 20 kg



Steel manhole barrier max width: 1200x1200mm, height: 1000mm, weight: 44 kg



VII-10 Aluminium manhole barrier

Dim.: width: 1200mm lenght: 1200mm height: 1000mm weight: 25 kg



# light signals for construction site

Type S.P. 2002 movable signal comprising of two movable battery boxes, a combined signal lantern (d-300 red light and d-210 amber and green lights), lantern support and electronic control unit.

Installation and uninstallation as well as transport and maintenance are easy.

The system