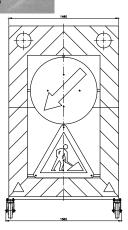

## warning signal board

#### VII-8 - warning signal board

Road construction warning signal table is ment to transport on construction site on the truck (can't be towed to site)

There is small wheels for ease positioning.

Warning lights are powered from installed battery. Installed battery can be charged on power grid via internal charger.