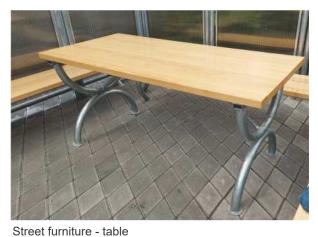

#### traffic and street furniture

Bus waiting shelter

Since we are equiped with cutting edge tools for metal work, street furniture can be produced based on customer design. Made to be strong and durable

Bicycle holders

Street furniture - bench

TYP 1

TYP 2

TYP 3