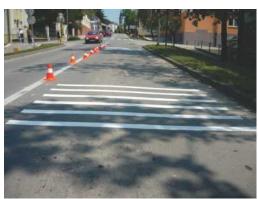

Modern equipment and skilled workers promises all kind of road marking will be done with top quality and great efficiency. Main road lines, border road lines, zebra crossing, various symbols... can be done on the local roads also on highways.