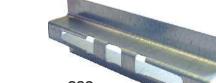

galvanized steel clamp riveted to the back of the traffic sign

aluminium profile riveted to the back of the traffic sign

**ALC** 

Aluminium profile clamp

**MPS** 

Second part of the clamp

Second part of the clamp for traffic signs, same for both type of the riveted part of clamp