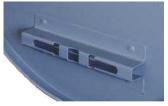

galvanized steel clamp riveted to the back of the traffic sign

aluminium profile riveted to the back of the traffic sign

**ALC** 

Aluminium profile clamp

**MPS** 

Second part of the clamp

Second part of the clamp for traffic signs, same for both type of the riveted part of clamp

Strap clamp, can be used for variable dimension of pole

Clamp for signboard and traffic panel

With use of this type of clamps it is enabled to mount two signs, back to back, on the same pole.