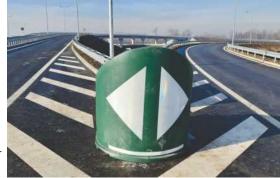

Plastic road split indicator filled with sand

Right Chevron (pass it by the right side)

Chevron table

A | B 600 900

VIII-5.1 Chevron table A | B 300 1000