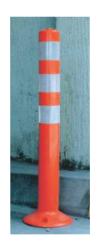

### traffic and street furniture

VII-11 Pedestrian protect fence

Ø60 1000 300

IX-7.2.a Belo crveni stubić za postavljanje na asfalt

IX-7.1 Žuto crni stubić za postavljanje ukopavanjem

IX-7.2 Belo crveni stubić za postavljanje ukopavanjem

Flexible plastic pole, height: 750mm

Car park border