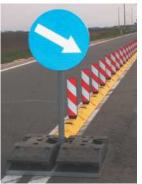

#### mobile barrier

VII-12 Crowd control barrier Dim.: 2500x1100mm weight: 24 kg

VII-7
Stretchable barrier

max width: 4000mm min. width: 360mm height: 1010mm weight: 17,5kg

VII-8
Stretchable manhole barrier
max width: 1500x1500mm, height: 1010mm, weight: 20 kg

Steel manhole barrier max width: 1200x1200mm, height: 1000mm, weight: 44 kg

VII-10 Aluminium manhole barrier

Dim.: width: 1200mm lenght: 1200mm height: 1000mm weight: 25 kg