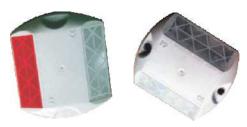

# traffic eq ipment

IX-2 linear catadiopter

Rubber speed hump with 3M Stamark

Rubber speed hump with 3M Stamark

Speed hump in front of pedestrian crossing

3M Raised Pavement Marker

Road catadioptres IX-1

A B
100 87,5