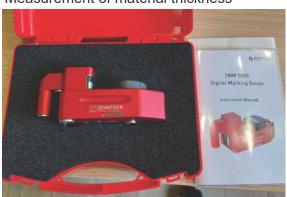

#### Reflectometer

Devices for internal quality control of road markings.

We are in posession of reflectometer EASYLUX and use it to check reflection on marked places.

We are also in posession of device for measurement of thickness of applied material on the asphalt - ZEHNTNER ZMM 5000

#### Measurement of material thickness

Hofmann H25-4

Hofmann H18 - 1 UNIVERSAL

Hofmann H11-1

Hand machine for cold plastick