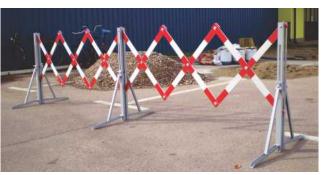

#### mobile barrier

VII-12 Crowd control barrier Dim.: 2500x1100mm weight: 24 kg

VII-7
Stretchable barrier

max width: 4000mm min. width: 360mm height: 1010mm weight: 17,5kg

VII-8
Stretchable manhole barrier
max width: 1500x1500mm, height: 1010mm, weight: 20 kg