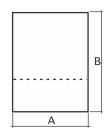

# dimensions of signs

| 1      |     |     |   |  |
|--------|-----|-----|---|--|
| square |     |     |   |  |
| GROUP  | Α   | В   | С |  |
| (Ø400) | 400 | 400 |   |  |
| (Ø600) | 600 | 600 |   |  |
| (Ø900) | 900 | 900 |   |  |

| square (III-63) |     |     |  |  |
|-----------------|-----|-----|--|--|
|                 | Α   | В   |  |  |
|                 | 500 | 500 |  |  |
|                 | 750 | 750 |  |  |

| circle |     |  |
|--------|-----|--|
| GROUP  | ØΑ  |  |
| (Ø400) | 400 |  |
| (Ø600) | 600 |  |
| (Ø900) | 900 |  |

| rectangle<br>(supplemental plaques) |      |               |  |  |
|-------------------------------------|------|---------------|--|--|
| GROUP                               | Α    | В             |  |  |
| (Ø400)                              | 400  | 120, 150, 250 |  |  |
| (Ø600)                              | 600  | 150, 250, 300 |  |  |
| (Ø900)                              | 900  | 250, 350, 450 |  |  |
| (Ø900)<br>(for triangles)           | 1200 | 300, 500      |  |  |

| octagon |     |     |  |
|---------|-----|-----|--|
| GROUP   | Α   | В   |  |
| (Ø600)  | 600 | 600 |  |
| (Ø900)  | 900 | 900 |  |
|         |     | ,   |  |

300 1000

| rectangle (III-2.1) |      |     |  |
|---------------------|------|-----|--|
|                     | Α    | В   |  |
|                     | 1000 | 350 |  |
|                     |      |     |  |

| (ba | rectangle (barriers & obsacles) |      |  |
|-----|---------------------------------|------|--|
|     | Α                               | В    |  |
|     | 250                             | 1000 |  |
|     | 300                             | 1200 |  |

| rectangle |     |      |  |
|-----------|-----|------|--|
| GROUP     | Α   | В    |  |
| (Ø400)    | 400 | 600  |  |
| (Ø600)    | 600 | 900  |  |
| (Ø900)    | 900 | 1350 |  |

| diection signs        |     |  |
|-----------------------|-----|--|
| A                     | В   |  |
| 1000, 1300, 1600,1900 | 350 |  |
| 1000, 1300, 1600,1900 | 450 |  |
| 1300, 1600,1900       | 550 |  |
| 1600,1900             | 650 |  |