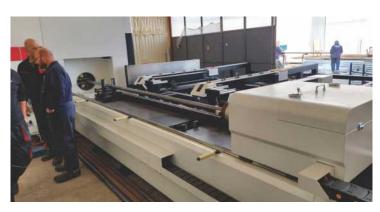

#### Laser cutter for plate material

Worktable dimension: 4000x2000mm

laser power: 12 KW

Suitable to cut: steel, aluminium, non-ferrous metal

Maximum steel tickness: 35mm Automatic table exchange.

#### Laser cutter for tubes

Max tube lenght: 6000mm Max tube diameter: 250mm Laser power: 3000W

CNC laser for tube cutting, or cutting custom holes on tubes. Can cut round and rectangular tubes