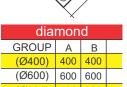

# dimensions of signs

| 1      |     |     |   |  |
|--------|-----|-----|---|--|
| square |     |     |   |  |
| GROUP  | Α   | В   | С |  |
| (Ø400) | 400 | 400 |   |  |
| (Ø600) | 600 | 600 |   |  |
| (Ø900) | 900 | 900 |   |  |