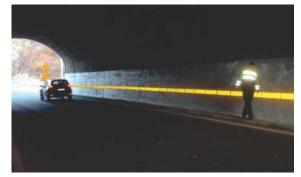

### road marking

Used material in process of road marking is aquaired from largest companies in this business.

Along with classic paint for road marking we also use 3M Stamark stripes and plastic materials (cold plastic and thermoplastic multicolor signs).

Modern equipment and skilled workers promises all kind of road marking will be done with top quality and great efficiency. Main road lines, border road lines, zebra crossing, various symbols... can be done on the local roads also on highways.

School approach marking