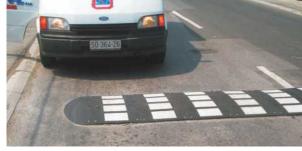

# traffic eq ipment

IX-2 linear catadiopter

Rubber speed hump with 3M Stamark

Rubber speed hump with 3M Stamark

Speed hump in front of pedestrian crossing

3M Raised Pavement Marker

Road catadioptres IX-1

A B
100 87,5