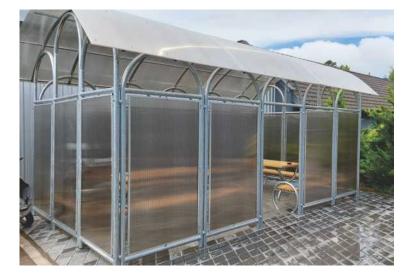

#### traffic and street furniture

Bus waiting shelter

Since we are equiped with cutting edge tools for metal work, street furniture can be produced based on customer design. Made to be strong and durable