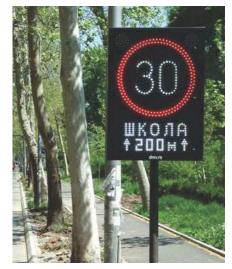

stallation is easy. No tools are required.

#### xenon or LED flashing ligths



**RS1** Ø340mm 12/24V



**RS2** Ø340mm 12/24V





RS3

Two-face LED flashing lights

Ø180mm ultra bright LED Ø5mm, 14 pcs. power: 6V battery optical sensor installed for auto-start on sunset



# light signals



Solar panels provide constant power supply where public power network is inaccessible



LAT-3P Signal head assembly with three d-300mm signal heads, alternate light



Pedestrian crossing signal with lantern and three illuminated running pedestrian figures powered by solar panels



PP-1
Pedestrian signal with natrium bulb at bottom, illuminating pedestrian crossing.

dimensions 900x900



Ваша Брзина СБ КВАЛА

LED signs with speed meter powered by solar panel



LED road sign with custom content



Underground garage "Pionirski park" in Belgrade



Signs with internal illumination





#### **TYPE "SIGNAL P 4000"**

















#### **SPECIFICATIONS**

▶Dimensions:

Ready for work (h. w. l.) 3065x2030x3740 mm (coupler installed) ili 3860mm (tow ring installed) Ready for transport (h. w. l.) 1730x2030x3740 mm (coupler installed) ili 3860 mm (tow ring installed) Usable trailer trunk: 1680x1390x340mm

►Weight: 420 kg
Axial load: 370 kg
Load to tow truck: 50 kg

- ▶ Power: battery 100 Ah (or 2 battery 55 Ah each, if trailer contain electric actuator) or can be powered via:
  - tow truck
  - power grid trailer have installed the following equipment:
     power grid plug, battery charger, power cable, charger switch.
- ▶ Trailer back can be open or closed by hand or by electric actua