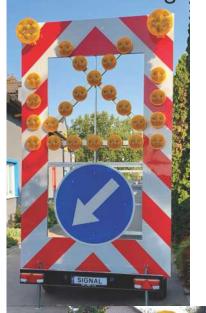

Trailer are build in 2 variant: with a coupler, fixed trailer header and electric actuator - P-4000-S with towing ring, adjustable trailer header and electric actuator - P-4000-O

The mobile warning trailer is an efficient way of marking road works on roads and roadside area I and II category. It is a compound of blinking signals and reflecting area with signs and red and white barrier markers. Due to its mobility, the trailer is indispensable in protecting workers and equipment. It is a most efficient quality protection at execution of mobile works such as: placement of road markings, repair of damaged road surfaces, roadside mowing, traffic direction and providing safety of work.

SIGNAL ltd. company has a six-year experience in the manufacturing of mobile warning trailers. Four models are offered, differing in size and quantity of signals and signs they carry.