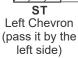

Plastic road split indicator filled with sand

Right Chevron (pass it by the right side)

Chevron table

A | B 600 900

VIII-5.1 Chevron table A | B 300 1000