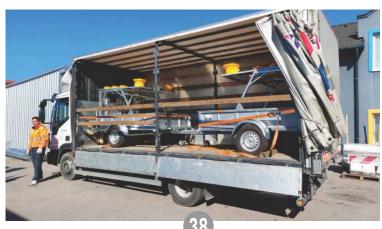

#### vehicles and machines

#### Excavator

Weight: 3.6t

Maximum extended branch: 5.3m

Maximum depth: 3.5m Transport width: 1.75m Transport lenght: 4.85m Tansport height: 2.48m

Dizalica 'HIB' i auto korpa 'Iveco'

Crane 'HIB' and auto crane 'Iveco'

Small cargo vehicles for workers and stuf

Iveco truck