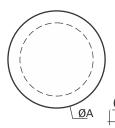

# dimensions of signs

| 1      |     |     |   |  |
|--------|-----|-----|---|--|
| square |     |     |   |  |
| GROUP  | Α   | В   | С |  |
| (Ø400) | 400 | 400 |   |  |
| (Ø600) | 600 | 600 |   |  |
| (Ø900) | 900 | 900 |   |  |

| square (III-63) |     |     |  |  |
|-----------------|-----|-----|--|--|
|                 | Α   | В   |  |  |
|                 | 500 | 500 |  |  |
|                 | 750 | 750 |  |  |

| circle |     |  |
|--------|-----|--|
| GROUP  | ØΑ  |  |
| (Ø400) | 400 |  |
| (Ø600) | 600 |  |
| (Ø900) | 900 |  |