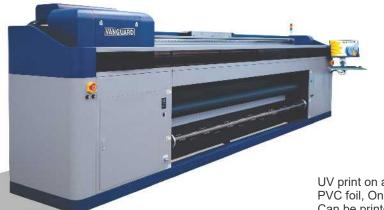

UV LED large roll to roll printer (3m max. print width) provided by **AVERY** is high production machine capable of printing on 2 roll of sheeting (1,23 m, standard width of reflective sheeting roll) in a same time. Print can be done on various material from commercial program: PVC sheeting, tarpaulin, Blue back paper, One Way Vision...

### commercial program

UV print on all materials from commercial graphic; blue back paper, PVC foil, One Way Vision sheet, tarpaulin, canvas... Can be printed 3,2m wide.

Hybrid UV printer, roll to roll or direct on rigid material max width: 160cm.