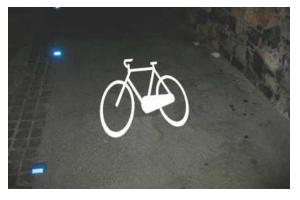

### traffic equipment

LED pavament markers

IX-8
Plastic antiglare panels

Use to protect driver from the flash of lights from cars going in the opposite direction Available with height: 60cm, 90cm, 120cm