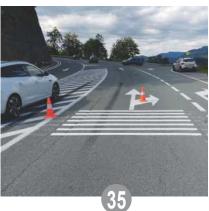

# road marking

Parking place for disabled persons

Zebra crossing and cyclist lanes

Bus stop place

Shopping mol,airports...

Warehouses, company yards...

Thermoplastic signage

Highway marking