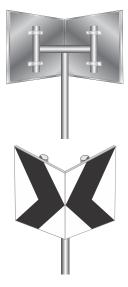

# traffic sign supports

7550 mm + W 2550 mm + W 260mm | Ø60mm | Ø60mm

'H' support for sign (see page 24)

'H' support for more than one sign

"L" depends of terrain