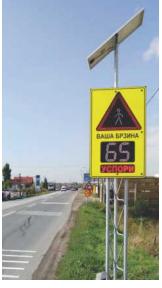

# light signals

Solar panels provide constant power supply where public power network is inaccessible

LAT-3P Signal head assembly with three d-300mm signal heads, alternate light

Pedestrian crossing signal with lantern and three illuminated running pedestrian figures powered by solar panels

PP-1
Pedestrian signal with natrium bulb at bottom, illuminating pedestrian crossing.

dimensions 900x900

Ваша Брзина СБ КВАЛА

LED signs with speed meter powered by solar panel

LED road sign with custom content