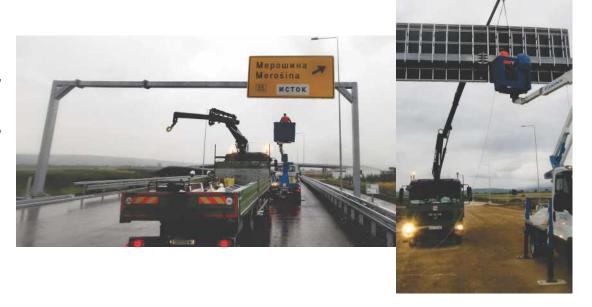

#### Excavator

Weight: 3.6t

Maximum extended branch: 5.3m

Maximum depth: 3.5m Transport width: 1.75m Transport lenght: 4.85m Tansport height: 2.48m

Dizalica 'HIB' i auto korpa 'Iveco'

Crane 'HIB' and auto crane 'Iveco'