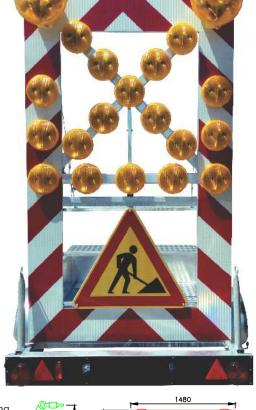

Trailer are build in 2 variant: with a coupler, fixed trailer header and electric actuator - P-4000-S with towing ring, adjustable trailer header and electric actuator - P-4000-O

The mobile warning trailer is an efficient way of marking road works on roads and roadside area I and II category. It is a compound of blinking signals and reflecting area with signs and red and white barrier markers. Due to its mobility, the trailer is indispensable in protecting workers and equipment. It is a most efficient quality protection at execution of mobile works such as: placement of road markings, repair of damaged road surfaces, roadside mowing, traffic direction and providing safety of work.

SIGNAL ltd. company has a six-year experience in the manufacturing of mobile warning trailers. Four models are offered, differing in size and quantity of signals and signs they carry.