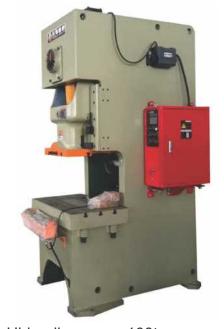

#### Sheet metal bending press

Maximum bending width: 3m
Maximum steel sheet thickness: 4mm

Hidraulic press - 100t

Maximum pressure: 100 tons Single column press with sufficient power for various tasks such as; punching holes, bending, cutting...

Hidraulic press for cutting metal sheet plates

Maximum cut width: 2,5m

Maximum metal sheet thicknes: 4mm steel