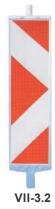

### ■ traffic eq ipment

Steel tube frames for installation on city streets

VII-3

VII-3.4

PVC obstruction marker dimension 250x1000

MP4 Steel frame for rubber base for temporary signalisation

Movable base made of recycled rubber

Plastic road split indicator filled with sand

Right Chevron (pass it by the right side)

Chevron table

A | B 600 900

VIII-5.1 Chevron table A | B 300 1000