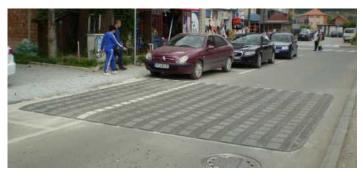

Modern equipment and skilled workers promises all kind of road marking will be done with top quality and great efficiency. Main road lines, border road lines, zebra crossing, various symbols... can be done on the local roads also on highways.

# road marking

Parking place for disabled persons

Zebra crossing and cyclist lanes

Bus stop place

Shopping mol,airports...

Warehouses, company yards...

Thermoplastic signage

Highway marking