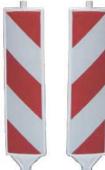

### ■ traffic eq ipment

Steel tube frames for installation on city streets

VII-3

VII-3.4

PVC obstruction marker dimension 250x1000

MP4 Steel frame for rubber base for temporary signalisation

Movable base made of recycled rubber

Plastic road split indicator filled with sand

Right Chevron (pass it by the right side)

Chevron table

A | B 600 900

VIII-5.1 Chevron table A | B 300 1000