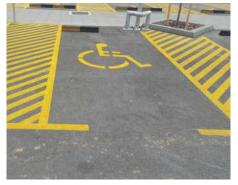

# road marking

Parking place for disabled persons

Zebra crossing and cyclist lanes

Bus stop place

Shopping mol,airports...

Warehouses, company yards...

Thermoplastic signage

Highway marking