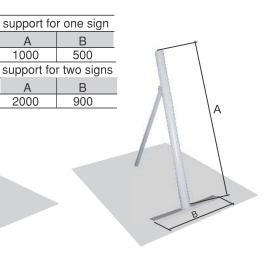

## traffic sign supports

Steel tube frames for traffic signs

Steel base for trmporary sign installation base dim.: 200x200mm, height: 500mm

Three-pillar lattice pole

lattice pole

# traffic sign supports

7550 mm + W 2550 mm + W 260mm | Ø60mm | Ø60mm

'H' support for sign (see page 24)

'H' support for more than one sign

"L" depends of terrain