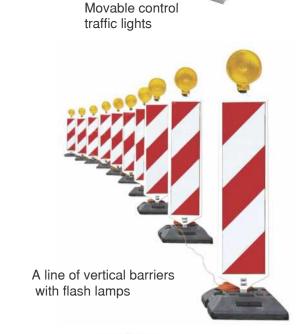

#### Suitable at:

- traffic diversion
- road narrowing
- exclusion of lane
- building site direction marking during execution of works.

Flashing light sources may be xenon and halogen.

- The barrier line consists of a leading (MASTER) barrier and an n-number of subsequent barriers following the leading one, randomly positioned and connected.
- Running speed, mode and direction of light is programmable.
- The standard line of barriers comprises of 10 barriers (1+9) or fewer, down to 5 (1+4).
- Maximal length of line: 100m (if powered by a single battery).
- Installation and uninstallation is easy. No tools are required.