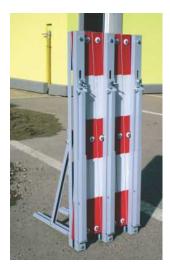

#### mobile barrier

VII-12 Crowd control barrier Dim.: 2500x1100mm weight: 24 kg

VII-7
Stretchable barrier

max width: 4000mm min. width: 360mm height: 1010mm weight: 17,5kg

VII-8
Stretchable manhole barrier
max width: 1500x1500mm, height: 1010mm, weight: 20 kg