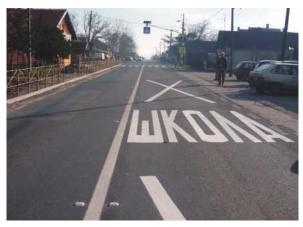

eflection on marked places.

We are also in posession of device for measurement of thickness of applied material on the asphalt - ZEHNTNER ZMM 5000



#### Measurement of material thickness







Hofmann H25-4



Hofmann H18 - 1 UNIVERSAL



Hofmann H11-1



Hand machine for cold plastick





### road marking

Used material in process of road marking is aquaired from largest companies in this business.

Along with classic paint for road marking we also use 3M Stamark stripes and plastic materials (cold plastic and thermoplastic multicolor signs).

Modern equipment and skilled workers promises all kind of road marking will be done with top quality and great efficiency. Main road lines, border road lines, zebra crossing, various symbols... can be done on the local roads also on highways.





School approach marking















# road marking



Parking place for disabled persons



Zebra crossing and cyclist lanes



Bus stop place



Shopping mol,airports...





Warehouses, company yards...







Thermoplastic signage







Highway marking



















#### vehicles and machines



#### Excavator

Weight: 3.6t

Maximum extended branch: 5.3m

Maximum depth: 3.5m Transport width: 1.75m Transport lenght: 4.85m Tansport height: 2.48m

Dizalica 'HIB' i auto korpa 'Iveco'

Crane 'HIB' and auto crane 'Iveco'





Small cargo vehicles for workers and stuf

Iveco truck





### commercial program





UV print on all materials from commercial graphic; blue back paper, PVC foil, One Way Vision sheet, tarpaulin, canvas... Can be printed 3,2m wide.



Hybrid UV printer, r