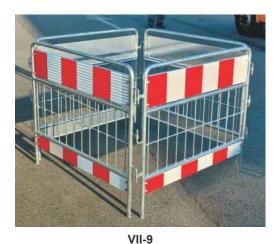

### traffic and street furniture

VII-11 Pedestrian protect fence

Ø60 1000 300

IX-7.2.a Belo crveni stubić za postavljanje na asfalt

IX-7.1 Žuto crni stubić za postavljanje ukopavanjem

IX-7.2 Belo crveni stubić za postavljanje ukopavanjem