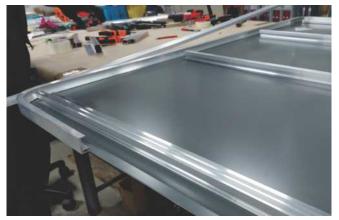

### traffic panels |

Production and installation of large traffic panels

With bended edges

Rigidness of this type of large traffic signs is achieved by bending their edges and by installation of the aluminium profiles on their back. Large signboards are made of segments connected togheter on the pillars

With Aluminium frame

Aluminium frame 35mm wide reinforce aluminium signpost all around its edges.

Frame is Aluminium profil attached to the every edge of the signpost segment. There is also attached aluminium