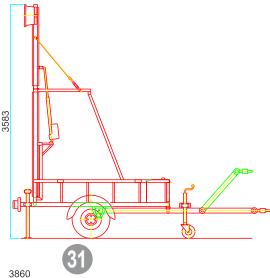

#### **SPECIFICATIONS**

▶Dimensions:

Ready for work (h. w. l.) 3065x2030x3740 mm (coupler installed) ili 3860mm (tow ring installed) Ready for transport (h. w. l.) 1730x2030x3740 mm (coupler installed) ili 3860 mm (tow ring installed) Usable trailer trunk: 1680x1390x340mm

►Weight: 420 kg
Axial load: 370 kg
Load to tow truck: 50 kg

- ▶ Power: battery 100 Ah (or 2 battery 55 Ah each, if trailer contain electric actuator) or can be powered via:
  - tow truck
  - power grid trailer have installed the following equipment:
     power grid plug, battery charger, power cable, charger switch.
- ▶ Trailer back can be open or closed by hand or by electric actuator "Linak"

Trailer are build in 2 variant: with a coupler, fixed trailer header and electric actuator - P-4000-S with towing ring, adjustable trailer header and electric actuator - P-4000-O

The mobile warning trailer is an efficient way of marking road works on roads and roadside area I and II category. It is a compound of blinking signals and reflecting area with signs and red and white barrier markers. Due to its mobility, the trailer is indispensable in protecting workers and equipment. It is a most efficient quality protection at execution of mobile works such as: placement of road markings, repair of damaged road surfaces, roadside mowing, traffic direction and providing safety of work.

SIGNAL ltd. company has a six-year experience in the manufacturing of mobile warning trailers. Four models are offered, differing in size and quantity of signals and signs they carry.