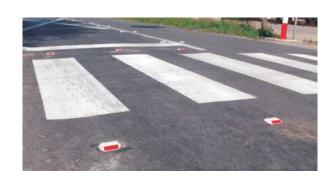

# traffic eq ipment

IX-2 linear catadiopter

Rubber speed hump with 3M Stamark

Rubber speed hump with 3M Stamark

Speed hump in front of pedestrian crossing

3M Raised Pavement Marker

Road catadioptres IX-1

A B
100 87,5

IX-1.1 Markers for cycling path