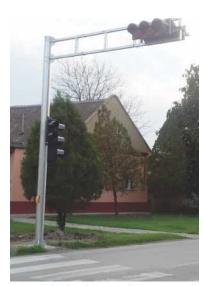

# traffic sign supports

Street cantilever

Cantilever production and installation

Cantilever

Light sign cantilever

Light sign pole

Production and instalation of gantry

# light signals

Solar panels provide constant power supply where public power network is inaccessible

LAT-3P Signal head assembly with three d-300mm signal heads, alternate light

Pedestrian crossing signal with lantern and three illuminated running pedestrian figures powered by solar panels