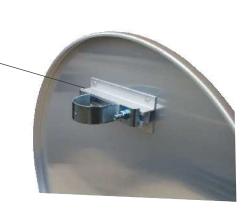

Strap clamp, can be used for variable dimension of pole

Clamp for signboard and traffic panel

With use of this type of clamps it is enabled to mount two signs, back to back, on the same pole.