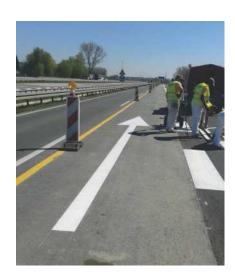

Modern equipment and skilled workers promises all kind of road marking will be done with top quality and great efficiency. Main road lines, border road lines, zebra crossing, various symbols... can be done on the local roads also on highways.

# road marking

Parking place for disabled persons

Zebra crossing and cyclist lanes

Bus stop place

Shopping mol,airports...

Warehouses, company yards...

Thermoplastic signage

Highway marking