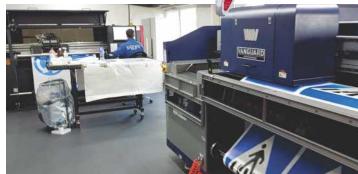

UV LED large roll to roll printer (3m max. print width) provided by **AVERY** is high production machine capable of printing on 2 roll of sheeting (1,23 m, standard width of reflective sheeting roll) in a same time. Print can be done on various material from commercial program: PVC sheeting, tarpaulin, Blue back paper, One Way Vision...

This UV printer is developed by **EFI** in cooperation with **3M**, largest producer of reflective sheeting. Unbeatable print quality same on reflective material as on other material for commercial graffic.

Beside print roll to roll, this pritner is also capable of print on rigid material tick as much as 50mm.

Printed material needs to be overlaminated with special laminating material to provide UV and other protection of printed application. For that, we use quality machine capable of providing what is needed based on demands from material producer.