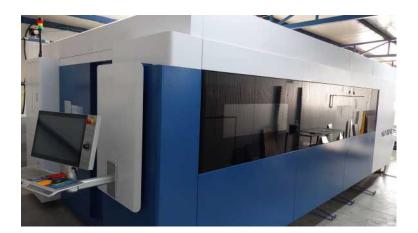

#### Laser cutter for plate material

Worktable dimension: 4000x2000mm

laser power: 12 KW

Suitable to cut: steel, aluminium, non-ferrous metal

Maximum steel tickness: 35mm Automatic table exchange.