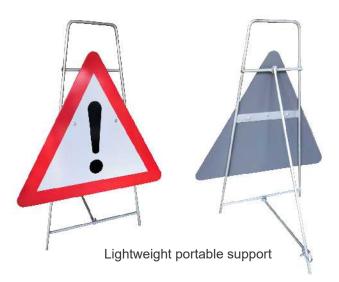

## warning signal board

#### VII-8 - warning signal board

Road construction warning signal table is ment to transport on construction site on the truck (can't be towed to site)

There is small wheels for ease positioning.

Warning lights are powered from installed battery. Installed battery can be charged on power grid via internal charger.