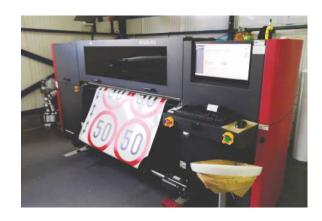

This UV printer is developed by **EFI** in cooperation with **3M**, largest producer of reflective sheeting. Unbeatable print quality same on reflective material as on other material for commercial graffic.

Beside print roll to roll, this pritner is also capable of print on rigid material tick as much as 50mm.

Printed material needs to be overlaminated with special laminating material to provide UV and other protection of printed application. For that, we use quality machine capable of providing what is needed based on demands from material producer.