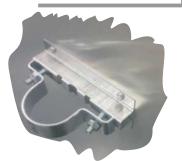

# traffic signs with bent edges

By using high quality Aluminium and galvanized sheets and modern technology for bending edges, we have rigid base plate for traffic sign

Bending edges is done around the whole sign base plate, without cease

This way we can produce sign base plate all dimension between 250mm and 1300mm. Back side of sign base plate can be painted with desired RAL color

galvanised steel clamp - natural color

GSC-C

galvanised steel clamp - gray color

galvanized steel clamp riveted to the back of the traffic sign

aluminium profile riveted to the back of the traffic sign

**ALC** 

Aluminium profile clamp

**MPS** 

Second part of the clamp

Second part of the clamp for traffic signs, same for both type of the riveted part of clamp