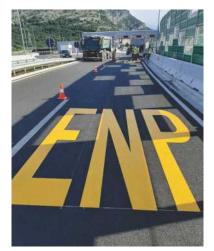

# road marking

Parking place for disabled persons

Zebra crossing and cyclist lanes

Bus stop place

Shopping mol,airports...

Warehouses, company yards...

Thermoplastic signage

Highway marking