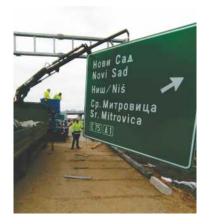

# traffic sign supports

Street cantilever

Cantilever production and installation

Cantilever

Light sign cantilever

Light sign pole

Production and instalation of gantry