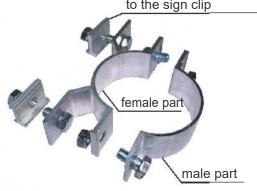

galvanized steel clamp riveted to the back of the traffic sign

aluminium profile riveted to the back of the traffic sign

**ALC** 

Aluminium profile clamp

**MPS** 

Second part of the clamp

Second part of the clamp for traffic signs, same for both type of the riveted part of clamp