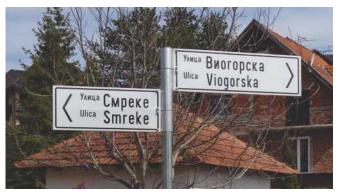

### street name plate

**UT1**Street name plate

dimension 500x300

UT2

Street name plate in two alphabets

dimension 500x300

UT3

Street name plate in two alphabets and minority language