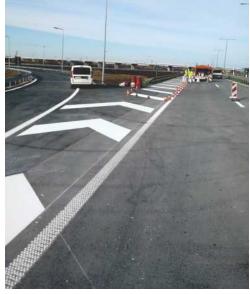

Modern equipment and skilled workers promises all kind of road marking will be done with top quality and great efficiency. Main road lines, border road lines, zebra crossing, various symbols... can be done on the local roads also on highways.

# road marking

Parking place for disabled persons

Zebra crossing and cyclist lanes

Bus stop place

Shopping mol,airports...

Warehouses, company yards...

Thermoplastic signage

Highway marking