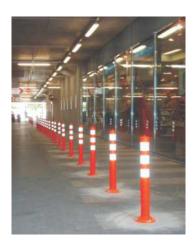

### traffic and street furniture

VII-11 Pedestrian protect fence

Ø60 1000 300

IX-7.2.a Belo crveni stubić za postavljanje na asfalt

IX-7.1 Žuto crni stubić za postavljanje ukopavanjem

IX-7.2 Belo crveni stubić za postavljanje ukopavanjem

Flexible plastic pole, height: 750mm

Car park border