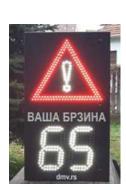

# light signals

Solar panels provide constant power supply where public power network is inaccessible

LAT-3P Signal head assembly with three d-300mm signal heads, alternate light

Pedestrian crossing signal with lantern and three illuminated running pedestrian figures powered by solar panels

PP-1
Pedestrian signal with natrium bulb at bottom, illuminating pedestrian crossing.

dimensions 900x900

Ваша Брзина СБ КВАЛА

LED signs with speed meter powered by solar panel

LED road sign with custom content