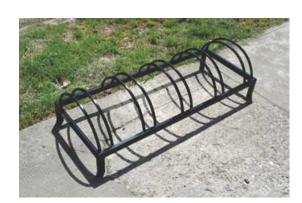

LED pavament markers









IX-8
Plastic antiglare panels

Use to protect driver from the flash of lights from cars going in the opposite direction Available with height: 60cm, 90cm, 120cm





### traffic and street furniture







VII-11 Pedestrian protect fence





Ø60 1000 300



IX-7.2.a Belo crveni stubić za postavljanje na asfalt

IX-7.1 Žuto crni stubić za postavljanje ukopavanjem



IX-7.2 Belo crveni stubić za postavljanje ukopavanjem









Flexible plastic pole, height: 750mm











Car park border



#### traffic and street furniture





Bus waiting shelter



Since we are equiped with cutting edge tools for metal work, street furniture can be produced based on customer design. Made to be strong and durable

Bicycle holders



Street furniture - bench



TYP 1



TYP 2



TYP 3





#### mobile barrier



VII-12 Crowd control barrier Dim.: 2500x1100mm weight: 24 kg







VII-7
Stretchable barrier



max width: 4000mm min. width: 360mm height: 1010mm weight: 17,5kg





VII-8
Stretchable manhole barrier
max width: 1500x1500mm, height: 1010mm, weight: 20 kg



Steel manhole barrier max width: 1200x1200mm, height: 1000mm, weight: 44 kg



VII-10 Aluminium manhole barrier

Dim.: width: 1200mm lenght: 1200mm height: 1000mm weight: 25 kg



# light signals for construction site

Type S.P. 2002 movable signal comprising of two movable battery boxes, a combined signal lantern (d-300 red light and d-210 amber and green lights), lantern support and electronic control unit.

Installation and uninstallation as well as transport and maintenance are easy.

Th