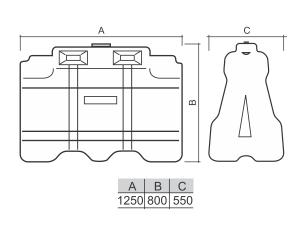

#### mobile barrier

VII-12 Crowd control barrier Dim.: 2500x1100mm weight: 24 kg

VII-7
Stretchable barrier

max width: 4000mm min. width: 360mm height: 1010mm weight: 17,5kg

VII-8
Stretchable manhole barrier
max width: 1500x1500mm, height: 1010mm, weight: 20 kg

Steel manhole barrier max width: 1200x1200mm, height: 1000mm, weight: 44 kg

VII-10 Aluminium manhole barrier

Dim.: width: 1200mm lenght: 1200mm height: 1000mm weight: 25 kg