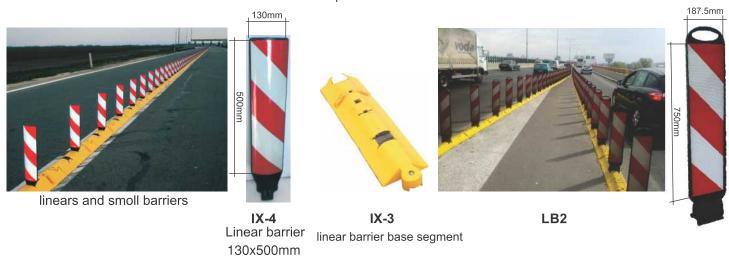

### traffic and street furniture

VII-11 Pedestrian protect fence

Ø60 1000 300

IX-7.2.a Belo crveni stubić za postavljanje na asfalt

IX-7.1 Žuto crni stubić za postavljanje ukopavanjem

IX-7.2 Belo crveni stubić za postavljanje ukopavanjem

Flexible plastic pole, height: 750mm

Car park border