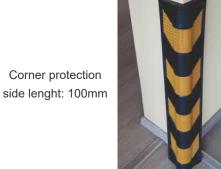

### traffic and street furniture

VII-11 Pedestrian protect fence

Ø60 1000 300

IX-7.2.a Belo crveni stubić za postavljanje na asfalt

IX-7.1 Žuto crni stubić za postavljanje ukopavanjem

IX-7.2 Belo crveni stubić za postavljanje ukopavanjem

Flexible plastic pole, height: 750mm

Car park border