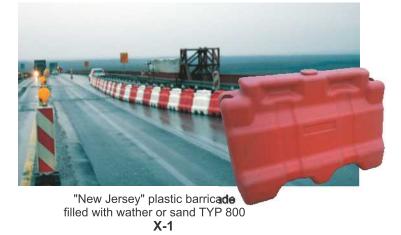

#### mobile barrier

VII-12 Crowd control barrier Dim.: 2500x1100mm weight: 24 kg

VII-7
Stretchable barrier

max width: 4000mm min. width: 360mm height: 1010mm weight: 17,5kg

VII-8
Stretchable manhole barrier
max width: 1500x1500mm, height: 1010mm, weight: 20 kg

Steel manhole barrier max width: 1200x1200mm, height: 1000mm, weight: 44 kg

VII-10 Aluminium manhole barrier

Dim.: width: 1200mm lenght: 1200mm height: 1000mm weight: 25 kg