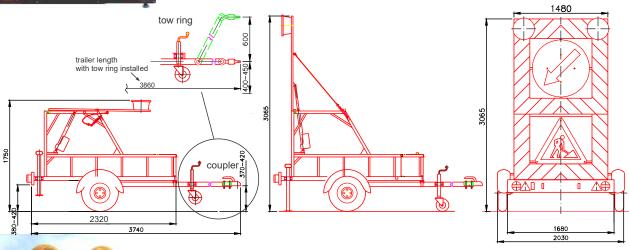

#### **SPECIFICATIONS**

▶Dimensions:

Ready for work (h. w. l.) 3065x2030x3740 mm (coupler installed) ili 3860mm (tow ring installed) Ready for transport (h. w. l.) 1730x2030x3740 mm (coupler installed) ili 3860 mm (tow ring installed) Usable trailer trunk: 1680x1390x340mm

►Weight: 420 kg
Axial load: 370 kg
Load to tow truck: 50 kg

- ▶ Power: battery 100 Ah (or 2 battery 55 Ah each, if trailer contain electric actuator) or can be powered via:
  - tow truck
  - power grid trailer have installed the following equipment:
     power grid plug, battery charger, power cable, charger switch.
- ▶ Trailer back can be open or closed by hand or by electric actuator "Linak"

Trailer are build in 2 variant: with a coupler, fixed trailer header and electric actuator - P-4000-S with towing ring, adjustable trailer header and electric actuator - P-4000-O

The mobile warning trailer is an efficient way of marking road works on roads and roadside area I and II category. It is a compound of blinking signals and reflecting area with signs and red and white barrier markers. Due to its mobility, the trailer is indispensable in protecting workers and equipment. It is a most efficient quality protection at execution of mobile works such as: placement of road markings, repair of damaged road surfaces, roadside mowing, traffic direction and providing safety of work.

►Weight: 370 kg Axial load: 330 kg Load to tow truck: 40 kg

- Power: battery 100 Ah (or 2 battery 55 Ah each, if trailer contain electric actuator) or can be powered via:
  - tow truck
  - power grid trailer have installed the following equipment:
     power grid plug, battery charger, power cable, charger switch.
- ▶ Trailer back can be open or closed by hand or by electric actuator "Linak"

#### **SPECIFICATIONS**

▶ Dimensions:

Ready for work (h. w. l.) 4148x2200x3740mm (coupler installed) or 3860mm (tow ring installed) Ready for transport (h. w. l.) 2314x2200x3740mm (coupler installed) or 3860mm (tow ring installed) Usable trailer trunk: 1680x1390x340mm

- ▶ Weight: 480 kg (coupler), 505 kg (tow ring), load to tow truck 60 kg
- Power: battery 100 Ah (or 2 battery 55 Ah each, if trailer contain electric actuator) or can be powered via tow truck via standart connector and power grid - trailer have installed following equipment: power grid plug, battery charger, power cable, charger switch.
- ▶ Trailer back can be open or closed by hand or by electric actuator.