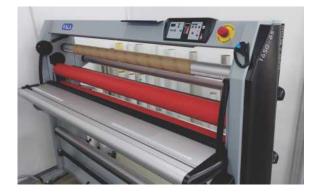

Beside print roll to roll, this pritner is also capable of print on rigid material tick as much as 50mm.

Printed material needs to be overlaminated with special laminating material to provide UV and other protection of printed application. For that, we use quality machine capable of providing what is needed based on demands from material producer.