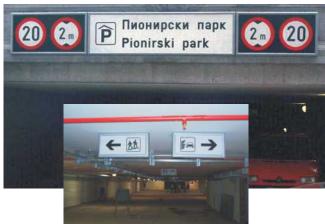

Underground garage "Pionirski park" in Belgrade

Signs with internal illumination